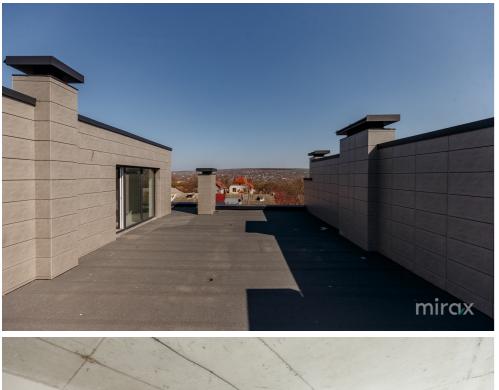

ry room, sanitary block, boiler room, storage room.

Level 2: - Residential ground floor: kitchen, living room, hall, wardrobe, bathroom, terrace.

Level 3: - 3 bedrooms, wardrobe, 2 sanitary blocks, hall.

Level 4: - Terrace.

#### Characteristics:

- concrete casing with beams oriented upwards;
- interior and exterior red brick walls, and between houses, thermal insulation with 5cm mineral wool;
- KNAUF MP75 dry mix plasters;
- sound and thermal insulation with a thickness of 100 mm with polystyrene concrete, leveling with cement mortar a floor with a thickness of 50 mm;
- double-glazed window type, with 6 chambers, clas



Sergiu Muntean

079 476 777





Localizare pe hartă

STR. PAŞUNILOR, BOTANICA, CHIŞINĂU

Sergiu Muntean

079 476 777





STR. TIGHINA, 24



✓ OFFICE@MIRAX.MD













































STR. TIGHINA, 24





STR. TIGHINA, 24

+37378001717

✓ OFFICE@MIRAX.MD