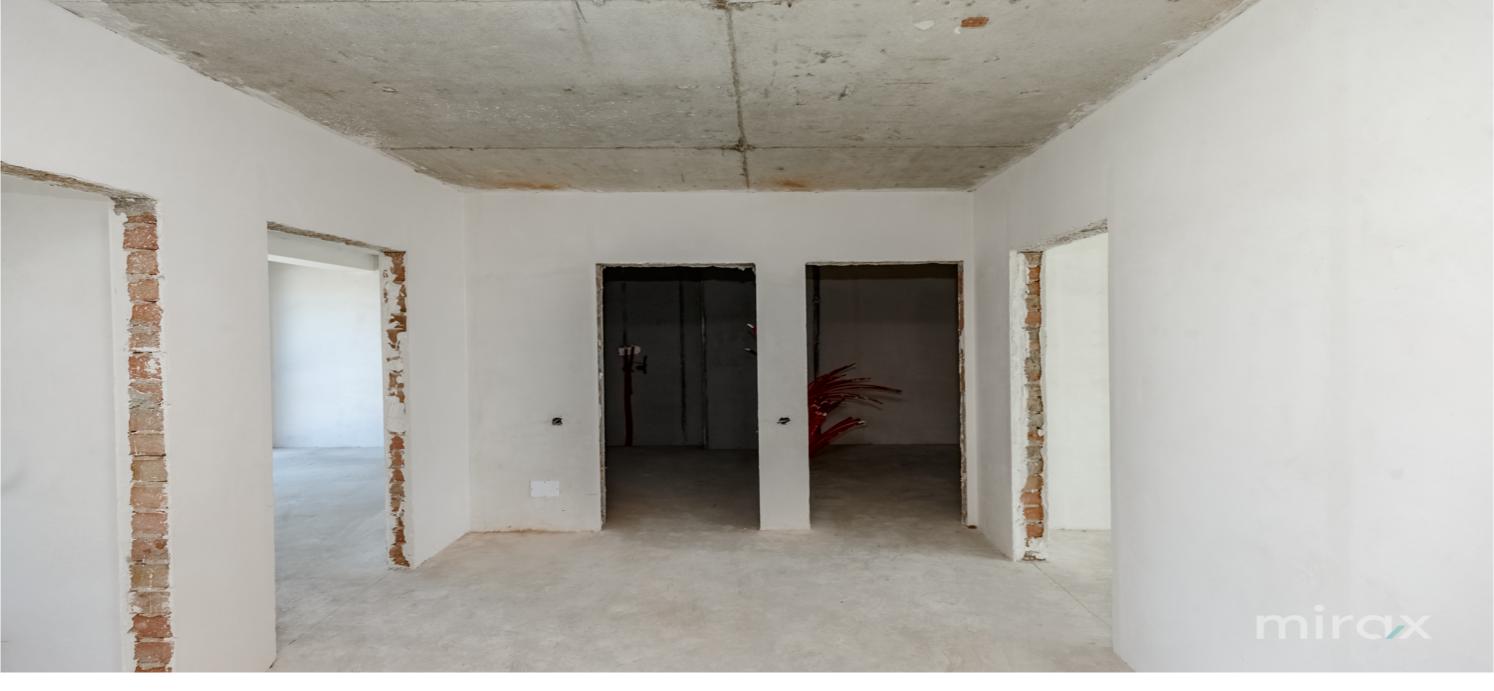

With plumbing With sewerage With gasification

Sale

299 900 €

TownHouse for sale in 4 levels, the second version, located in the private town "Poiana Pinului", sec. Botany.

Land area: 2.5 ares Total area: 286 sqm

#### Characteristics:

- concrete casing with beams oriented upwards;
- interior and exterior red brick walls, and between houses, thermal insulation with 5cm mineral wool;
- KNAUF MP75 dry mix plasters;
- sound and thermal insulation with a thickness of 100 mm with polystyrene concrete, leveling with cement mortar a floor with a thickness of 50 mm;
- double-glazed window type, with 6 chambers, clas