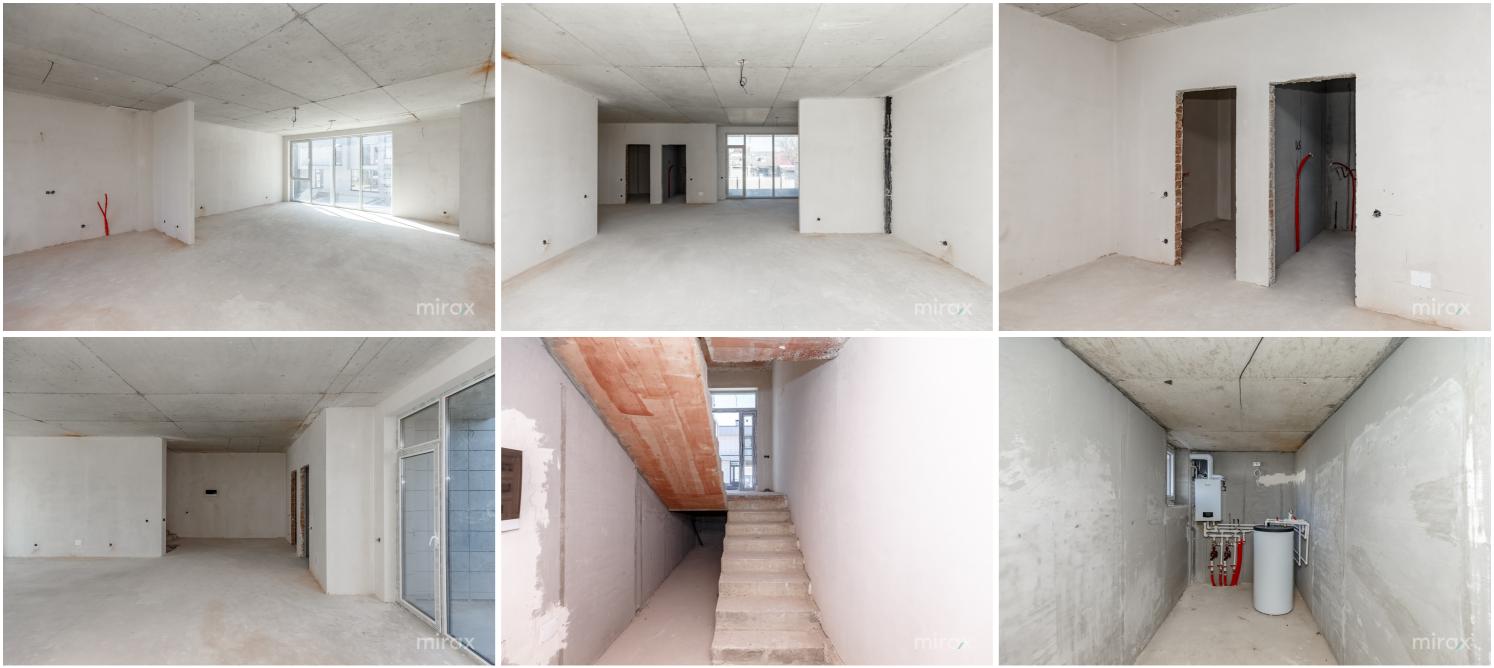

### Partitioning:

Level 1: - Basement: garage for 2 cars, laundry room, sanitary block, boiler room, storage room.

Level 2: - Residential ground floor: kitchen, living room, hall, wardrobe, bathroom, terrace.

Level 3: - 3 bedrooms, wardrobe, 2 sanitary blocks, hall.

Level 4: - Terrace.