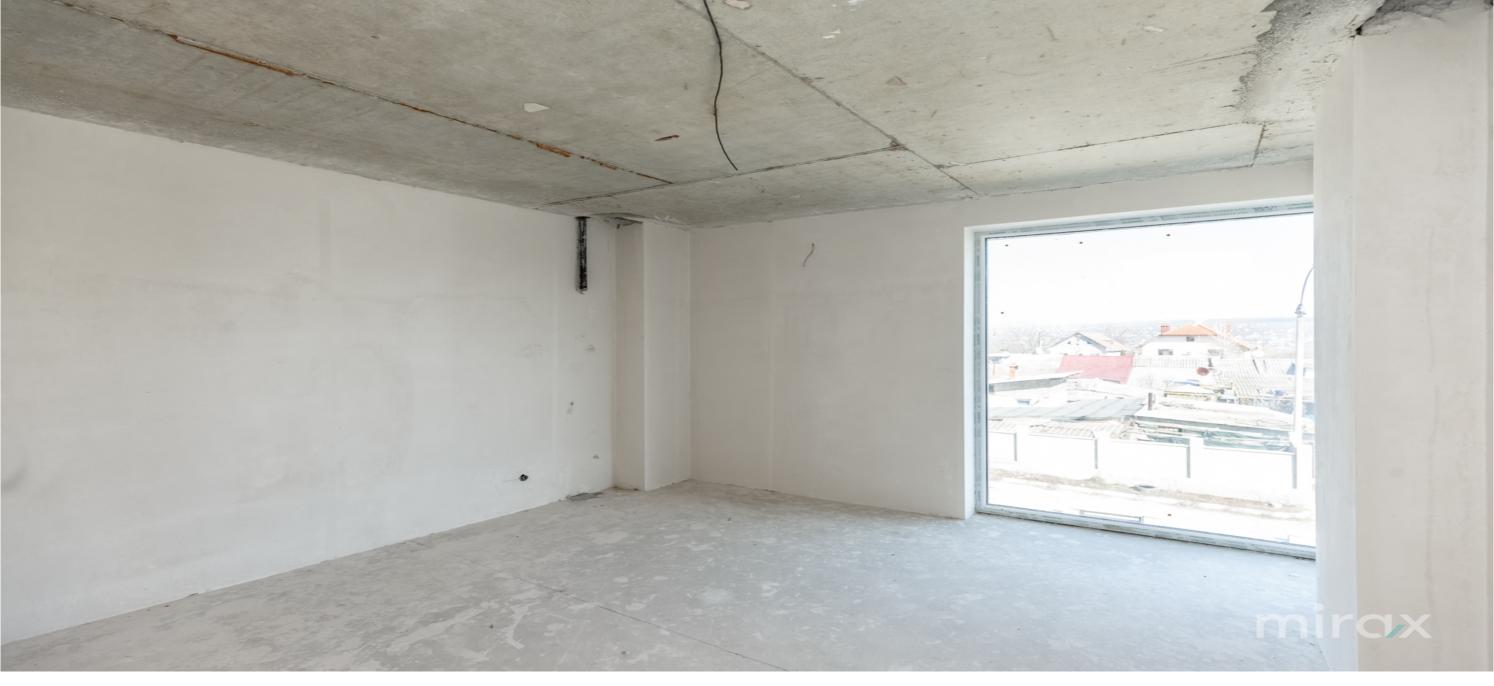

### Partitioning:

Level 1: - Basement: garage for 2 cars, laundry room, sanitary block, boiler room, storage room.

Level 2: - Residential ground floor: kitchen, living room, hall, wardrobe, bathroom, terrace.

Level 3: - 3 bedrooms, wardrobe, 2 sanitary blocks, hall.

Level 4: - Terrace.

#### Characteristics:

- concrete casing with beams oriented upwards;
- interior and exterior red brick walls, and between houses, thermal insulation with 5cm mineral wool;
- KNAUF MP75 dry mix plasters;
- sound and thermal insulation with a thickness of 100 mm with polystyrene concrete, leveling with cement mortar a floor with a thickness of 50 mm;
- double-glazed window type, with 6 chambers, clas