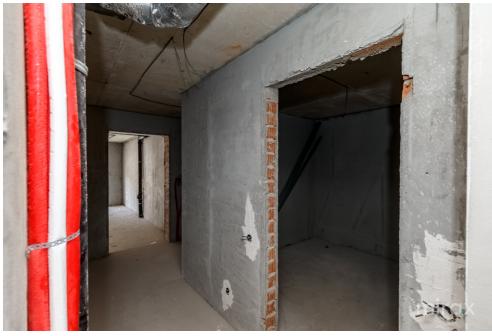

### Partitioning:

Level 1: - Basement: garage for 2 cars, laundry room, sanitary block, boiler room, storage room.

Level 2: - Residential ground floor: kitchen, living room, hall, wardrobe, bathroom, terrace.