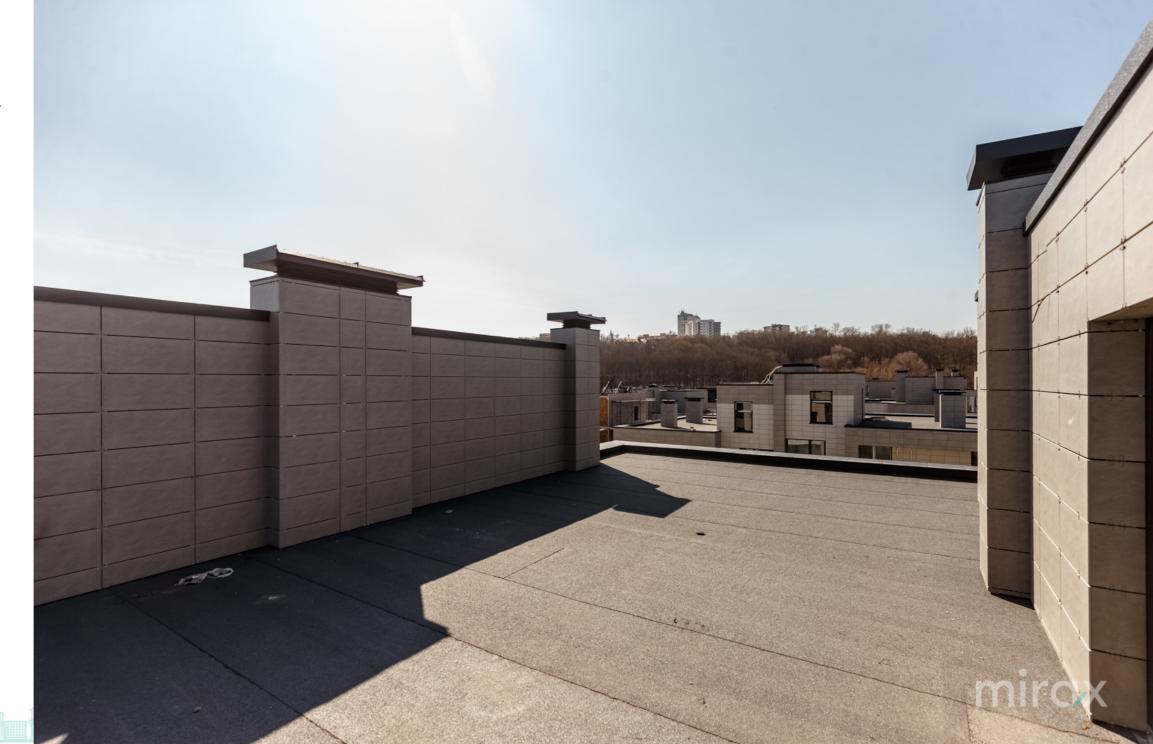

iana Pinului", sec. Botany.

Land area: 2.5 ares Total area: 286 sqm

Construction company "ExFactor".

### Partitioning:

Level 1: - Basement: garage for 2 cars, laundry room, sanitary block, boiler room, storage room.

Level 2: - Residential ground floor: kitchen, living room, hall, wardrobe, bathroom, terrace.

Level 3: - 3 bedrooms, wardrobe, 2 sanitary blocks, hall.

Level 4: - Terrace.

#### Characteristics:

- concrete casing with beams oriented upwards;
- interior and exterior red brick walls, and between houses, thermal insulation with 5cm mineral wool;
- KNAUF MP75 dry mix plasters;
- sound and thermal insulation with a thickness of 100 mm with polystyrene concrete, leveling with cement mortar a floor with a thickness of 50 mm;
- double-glazed window type, with 6 chambers, clas



Sergiu Muntean

079 476 777





Localizare pe hartă

STR. PAŞUNILOR, BOTANICA, CHIŞINĂU

Sergiu Muntean

079 476 777





STR. TIGHINA, 24



✓ OFFICE@MIRAX.MD













































STR. TIGHINA, 24





STR. TIGHINA, 24

+37378001717

✓ OFFICE@MIRAX.MD