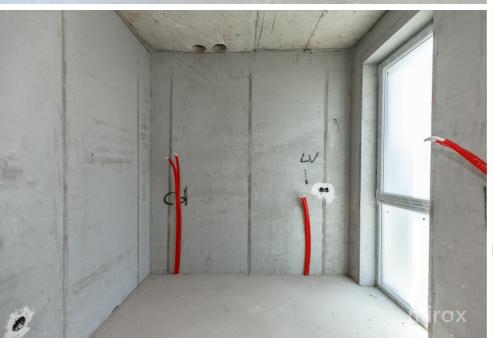

### Partitioning:

Level 1: - Basement: garage for 2 cars, laundry room, sanitary block, boiler room, storage room.

Level 2: - Residential ground floor: kitchen, living room, hall, wardrobe, bathroom, terrace.