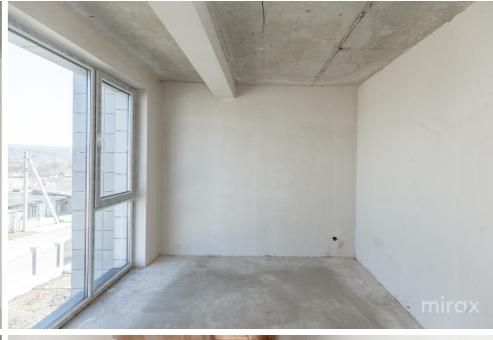

### Partitioning:

Level 1: - Basement: garage for 2 cars, laundry room, sanitary block, boiler room, storage room.

Level 2: - Residential ground floor: kitchen, living room, hall, wardrobe, bathroom, terrace.

#### Characteristics:

- concrete casing with beams oriented upwards;
- interior and exterior red brick walls, and between houses, thermal insulation with 5cm mineral wool;
- KNAUF MP75 dry mix plasters;
- sound and thermal insulation with a thickness of 100 mm with polystyrene concrete, leveling with cement mortar a floor with a thickness of 50 mm;
- double-glazed window type, with 6 chambers, clas