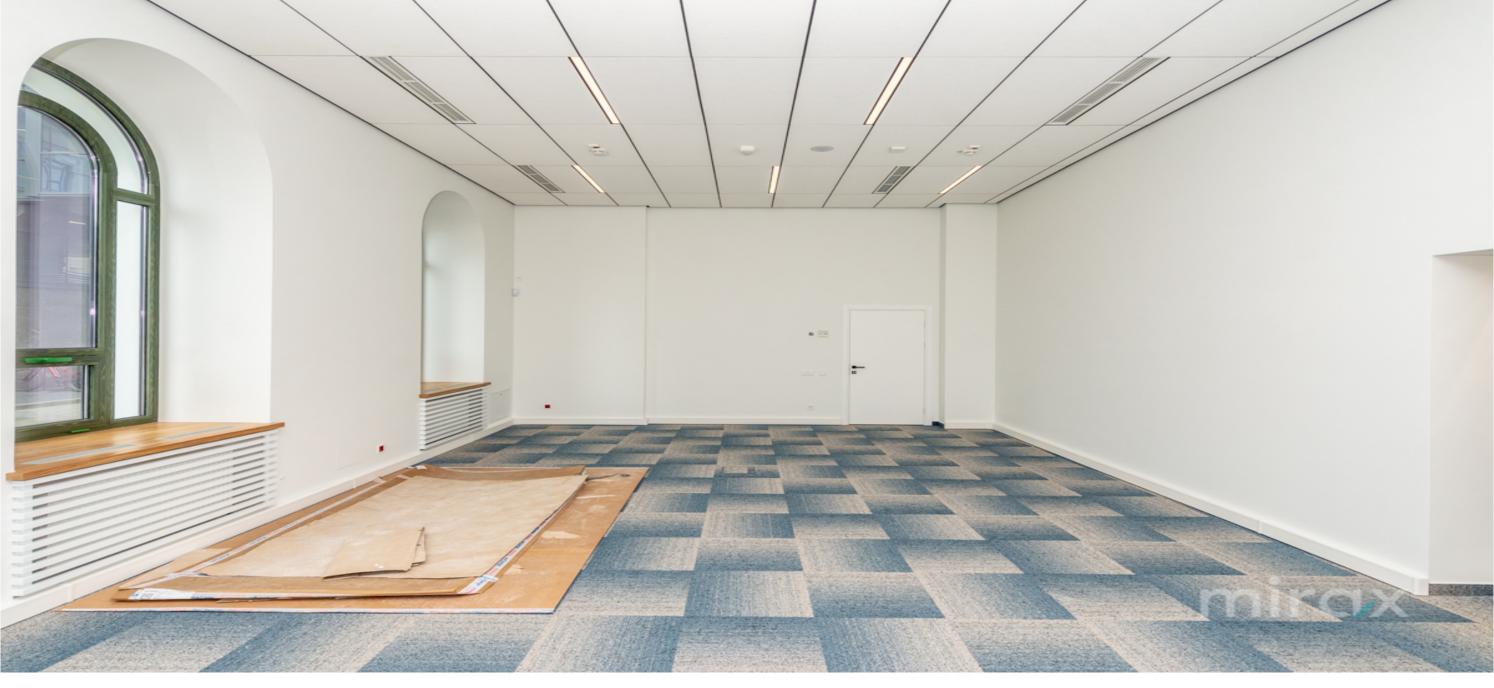

Tenants will have access to the gym, cafe, roof terrace, conference room.

The exclusive view in the Ştefan cel Mare park with panoramic windows

Offices can be combined or compartmentalized according to individual requirements and criteria.