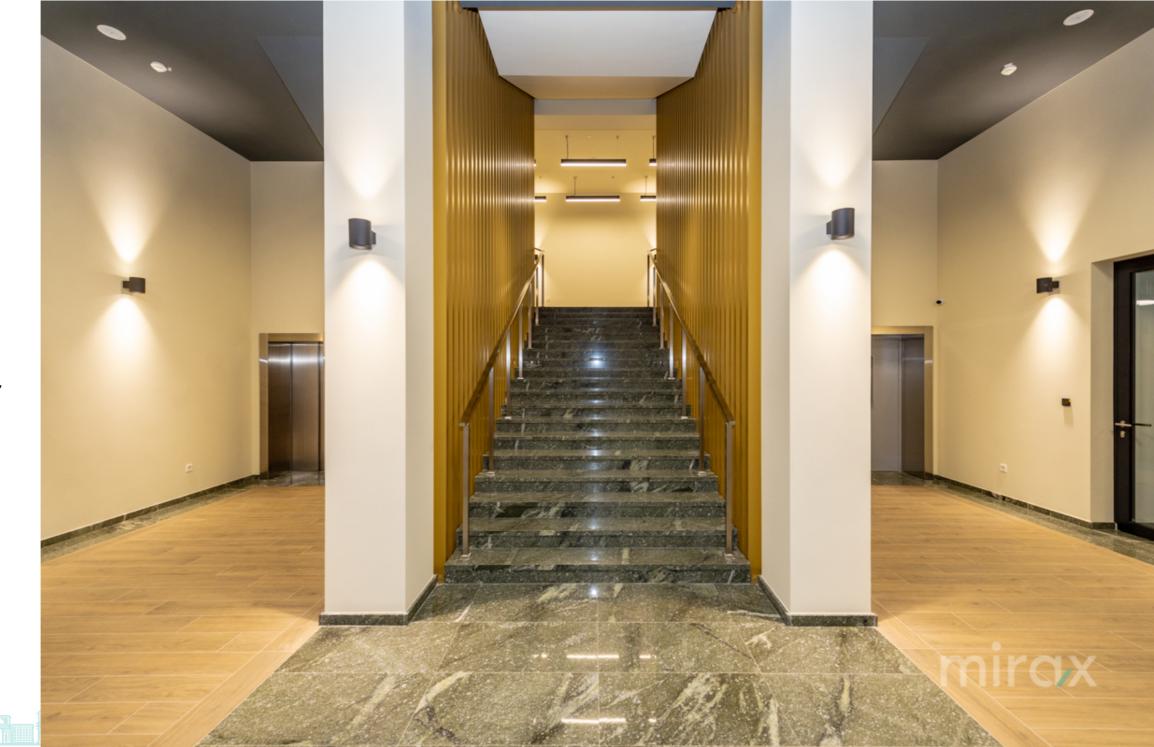

## mirax

Office for rent, located on 31august 1989 str., sec. Center.

Total area: 385 sqm.

Characteristics:

- the space is with euro repair;
- with modern design;
- ventilation system;
- security and video surveillance;
- has 3 elevators;
- 24/24 access, access control by card;
- secure parking;
- panoramic windows.