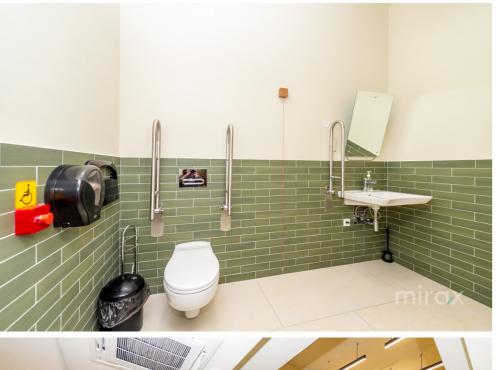

## mirax

Office for rent, located on 31august 1989 str., sec. Center.

Total area: 385 sqm.

Characteristics:

- the space is with euro repair;
- with modern design;
- ventilation system;
- security and video surveillance;
- has 3 elevators;
- 24/24 access, access control by card;
- secure parking;
- panoramic windows.