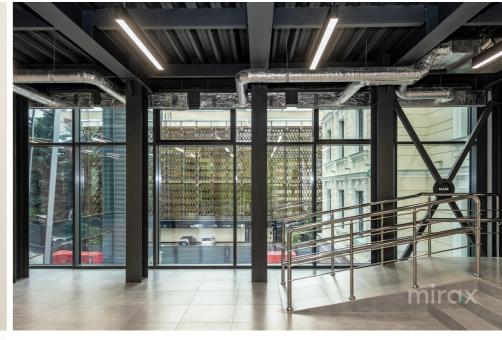

## mirax

Office for rent, located on 31august 1989 str., sec. Center.

Total area: 385 sqm.

Characteristics:

- the space is with euro repair;
- with modern design;
- ventilation system;
- security and video surveillance;
- has 3 elevators;
- 24/24 access, access control by card;
- secure parking;
- panoramic windows.

Tenants will have access to the gym, cafe, roof terrace, conference room.

The exclusive view in the Ştefan cel Mare park with panoramic windows

Offices can be combined or compartmentalized according to individual requirements and criteria.