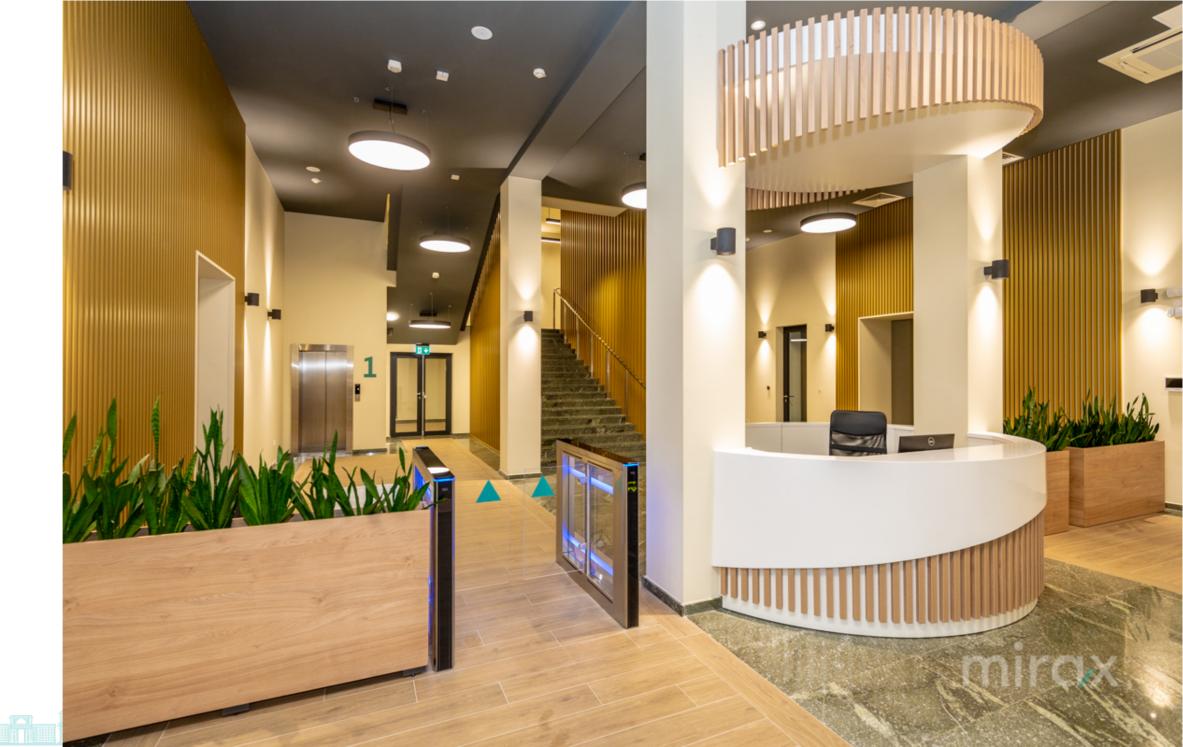

## mirax

Office for rent, located on 31august 1989 str., sec. Center.

Total area: 385 sqm.

Characteristics:

- the space is with euro repair;
- with modern design;
- ventilation system;
- security and video surveillance;
- has 3 elevators;
- 24/24 access, access control by card;
- secure parking;
- panoramic windows.