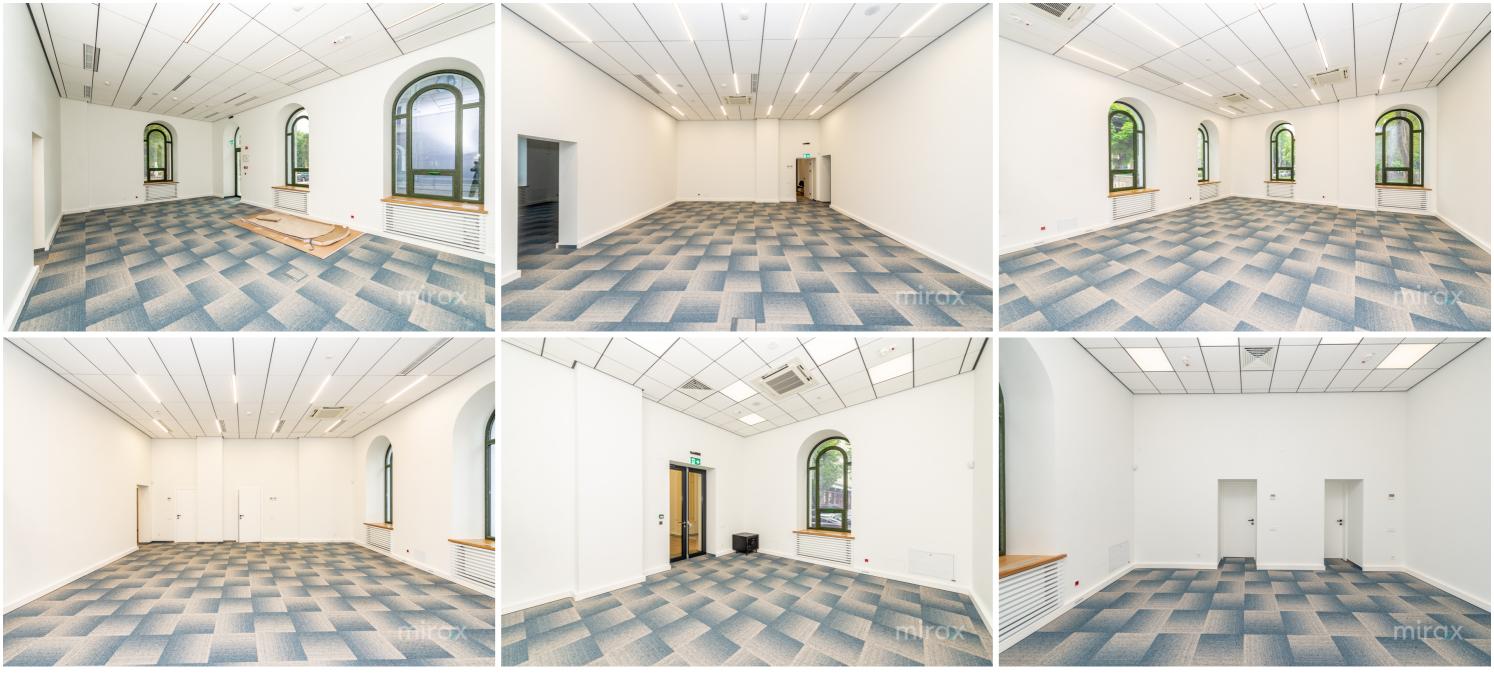

## mirax

Office for rent, located on 31august 1989 str., sec. Center.

Total area: 385 sqm.

Characteristics:

- the space is with euro repair;
- with modern design;
- ventilation system;
- security and video surveillance;
- has 3 elevators;
- 24/24 access, access control by card;
- secure parking;
- panoramic windows.

Tenants will have access to the gym, cafe, roof terrace, conference room.

The exclusive view in the Ştefan cel Mare park with panoramic windows

Offices can be combined or compartmentalized according to individual requirements and criteria.

Spaces with small and large surfaces are available, serviced at the highest level, location with a developed infrastructure.

Easy access to public transport.

Victor lutiș

076 588 777

Localizare pe hartă

STR. 31 AUGUST 1989, CENTRU, CHIŞINĂU