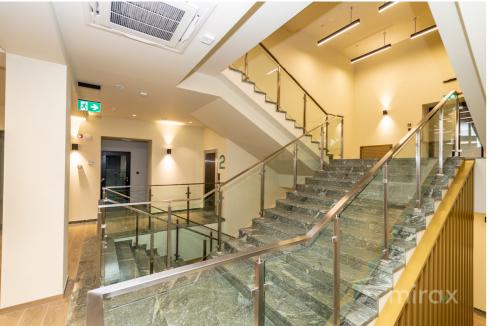

## mirax

Office for rent, located on 31august 1989 str., sec. Center.

Total area: 385 sqm.

Characteristics:

- the space is with euro repair;
- with modern design;
- ventilation system;
- security and video surveillance;
- has 3 elevators;
- 24/24 access, access control by card;
- secure parking;
- panoramic windows.