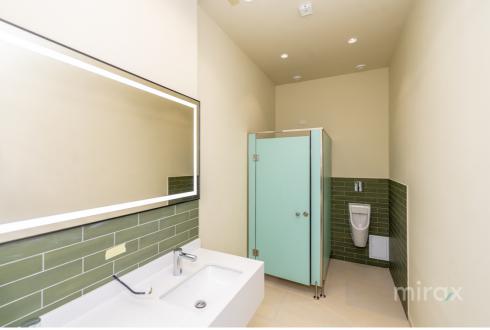

## mirax

Office for rent, located on 31august 1989 str., sec. Center.

Total area: 385 sqm.

Characteristics:

- the space is with euro repair;
- with modern design;
- ventilation system;
- security and video surveillance;
- has 3 elevators;
- 24/24 access, access control by card;
- secure parking;
- panoramic windows.