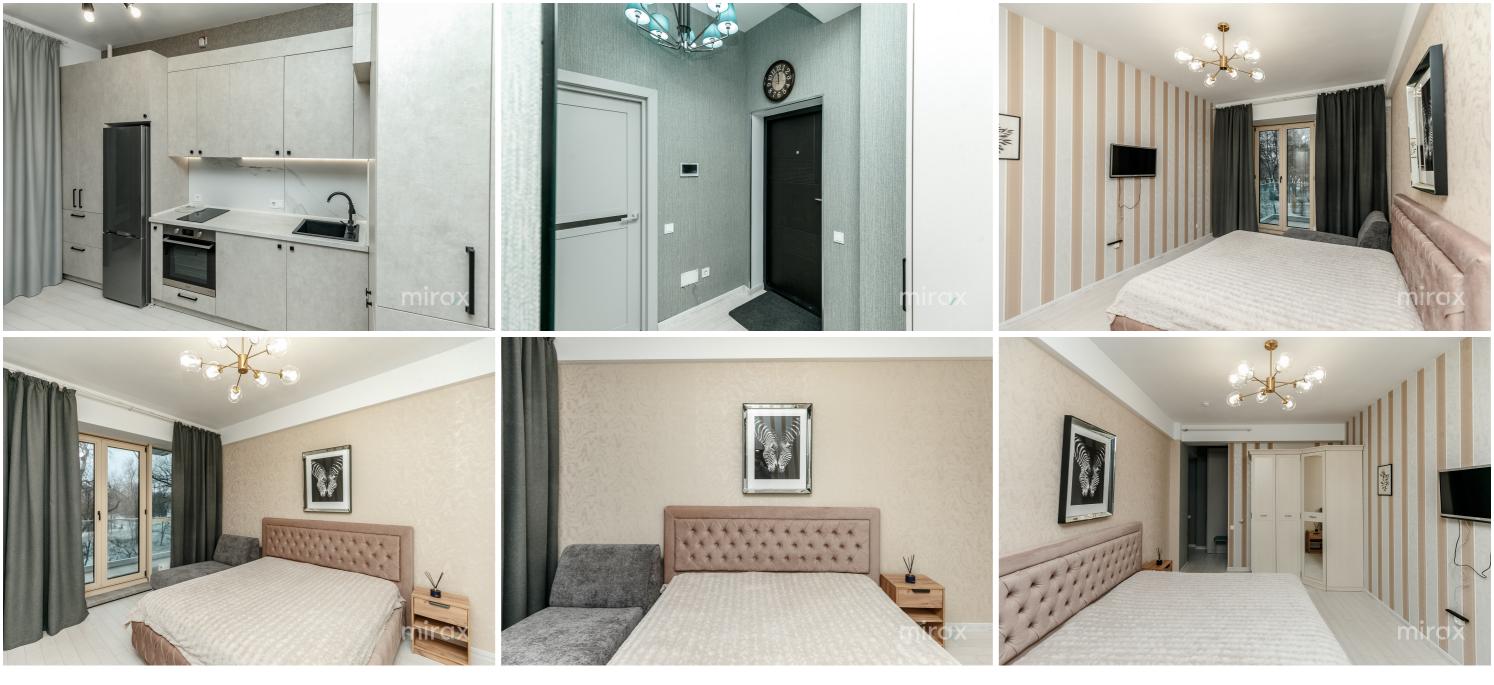

# CHIŞINĂU

| Surface, m2           | Rooms              |
|-----------------------|--------------------|
| 50                    | <b>1</b>           |
| Floor                 | Balconies          |
| <b>4/12</b>           | <b>1</b>           |
| Bathrooms             | Building type      |
| 1                     | <b>New buildin</b> |
| Real estate condition | Heating            |
| Renovation            | Autonomou          |

Rent 750 €

1-room apartment for rent, located in the Centru sector, bd. Stephen the Great and Saint.

"Ambassador" residential complex.

Total area 50 m.p.

Partitioning: hall, kitchen, bedroom, bathroom, terrace. Features:

- individual design;
- furnished and equipped with quality equipment;
- present informational communications;
- air conditioning system;
- intercom;
- 24/7 video and physical surveillance;
- autonomous heating;
- equipped playground;
- open parking.