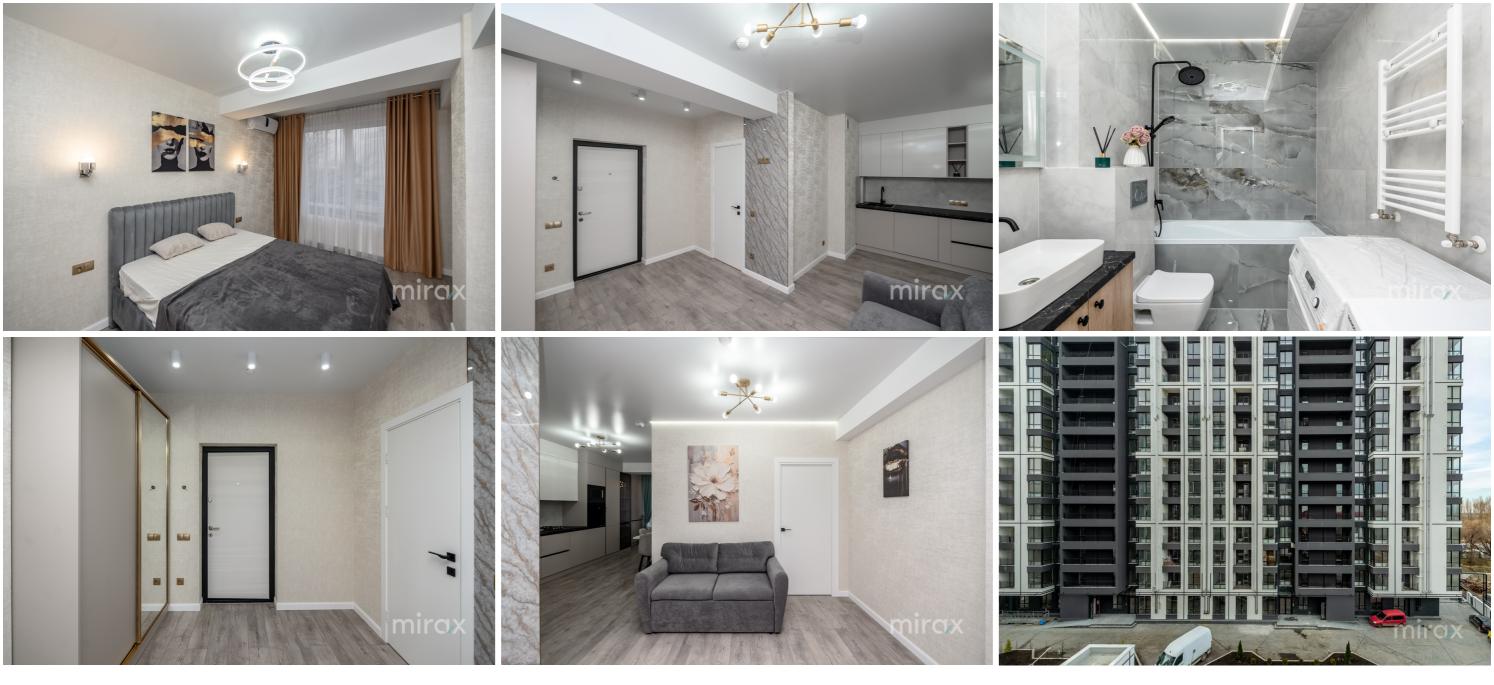

<sup>Rent</sup> 700 €

Tatiana Manic

1-bedroom apartment for rent, located in the Buiucani

sector, on str. The Way of the Exits.

In the Artima housing complex.

Total area: 50 m.p.

Compartmentalized: 1 bedroom, bathroom, kitchen with living room.

Features:

- euro repair;

- equipped with furniture and household appliances;

- thermopane windows;

- armored door;

- air conditioning;

- Beautiful view;

Tatiana Manic

- playground for children;

- 24/24 video surveillance.

In the immediate vicinity: park, kindergartens, supermarket, pharmacy, beauty salon, cafe, etc. The block is located in line 1 overlooking ZityMall. Easy access to public transport in any direction of the city.