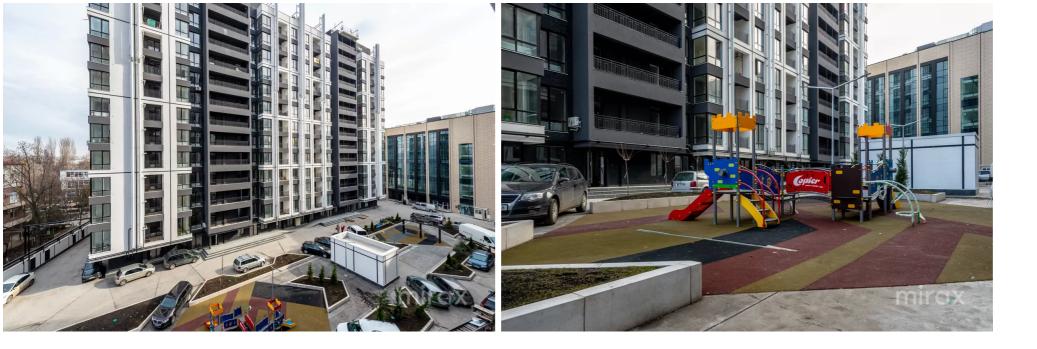

- playground for children;

- 24/24 video surveillance.

In the immediate vicinity: park, kindergartens, supermarket, pharmacy, beauty salon, cafe, etc. The block is located in line 1 overlooking ZityMall. Easy access to public transport in any direction of the city.