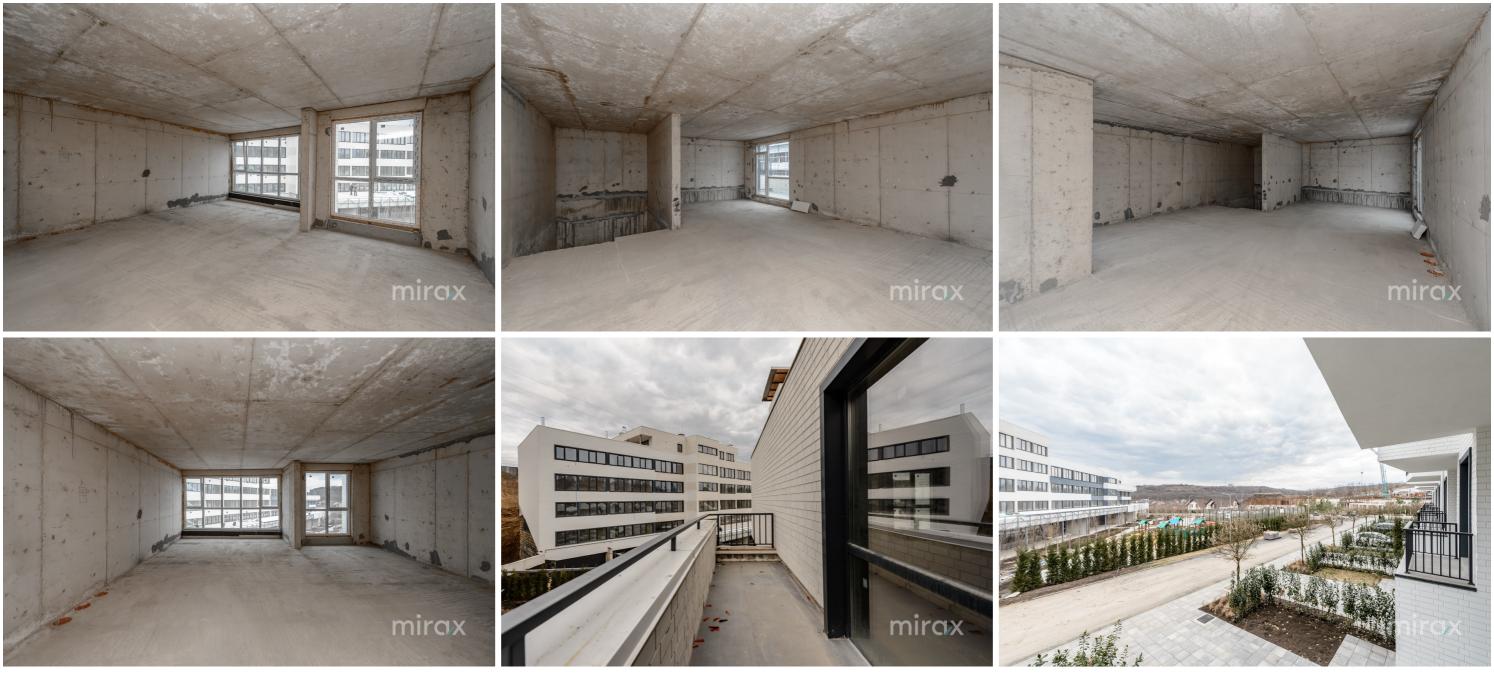

076 607 776

Sale 169 900 €

Natalia Staver

Townhouse apartment for sale, located in sec. Buiucani, on str. to the Church. Residential complex "Hora Village". Total area: 186 m.p.

Features:

- the gray version;

- panoramic windows;

-two balconies

- red brick block;

- courtyard with restricted access and video surveillance;

- location next to Valea Morilor park.

The courtyard of the complex will be set up with various commercial spaces, a private kindergarten, multiple playgrounds for children, sports fields for adults, and in the first stage, its own park with a pool and a pedestrian walkway will be set up.

In the immediate vicinity you can find: banks, beauty salons, supermarkets, educational institutions, etc. Easy access to public transport in any direction of the city.

Natalia Staver 076 607 776

Localizare pe hartă STR-LA. BISERICII, BUIUCANI , CHIȘINĂU