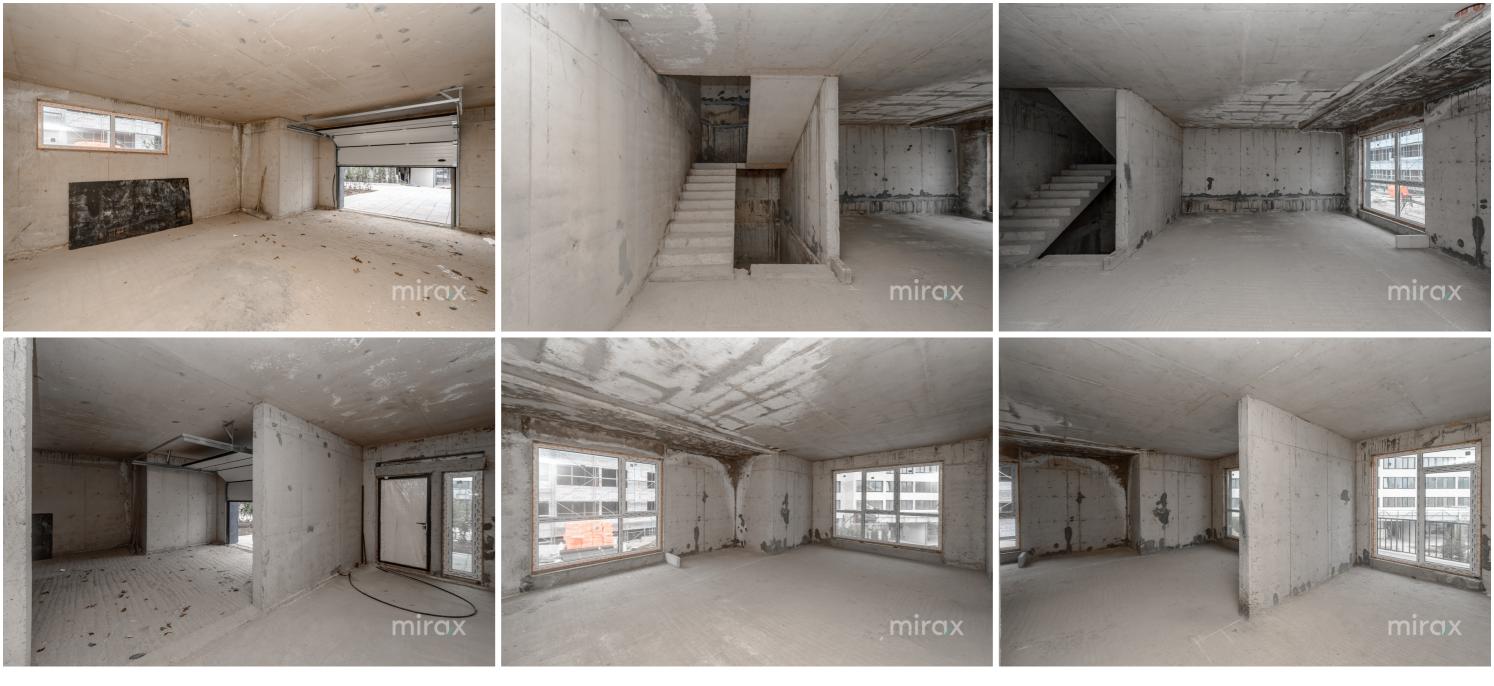

076 607 776

Sale 169 900 €

Natalia Staver

Townhouse apartment for sale, located in sec. Buiucani, on str. to the Church. Residential complex "Hora Village". Total area: 186 m.p.

Features:

- the gray version;

- panoramic windows;

-two balconies

- red brick block;

- courtyard with restricted access and video surveillance;

- location next to Valea Morilor park.

The courtyard of the complex will be set up with various commercial spaces, a private kindergarten, multiple playgrounds for children, sports fields for adults, and in the first stage, its own park with a pool and a pedestrian walkway will be set up.