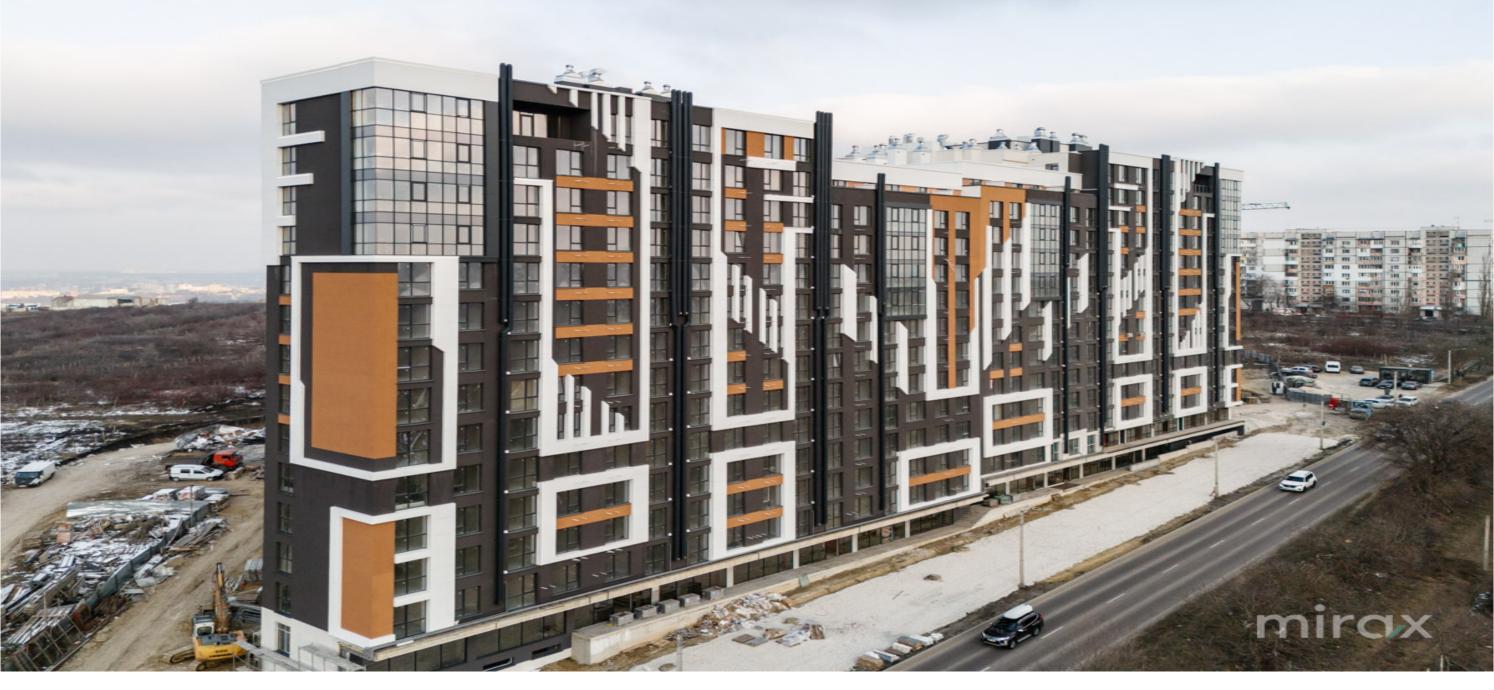

<sup>Sale</sup> 75 400 €

Vasilii Dranciuc

For sale apartment with 1 room and living room, located on laloveni street, Telecentru sector.

Residential complex Estate SunRise Phase I, located near the Academy of Public Administration.

Total area: 53 m2

Compartment: 1 bedroom, kitchen with living room,

bathroom, hallway. balcony.

Features:

- possible to replan into 2 rooms;
- the complex built of BRIKSTON red brick
- insulated with mineral wool;
- white version;
- underground parking;
- armored door;
- autonomous heating;
- closed courtyard;
- playground.