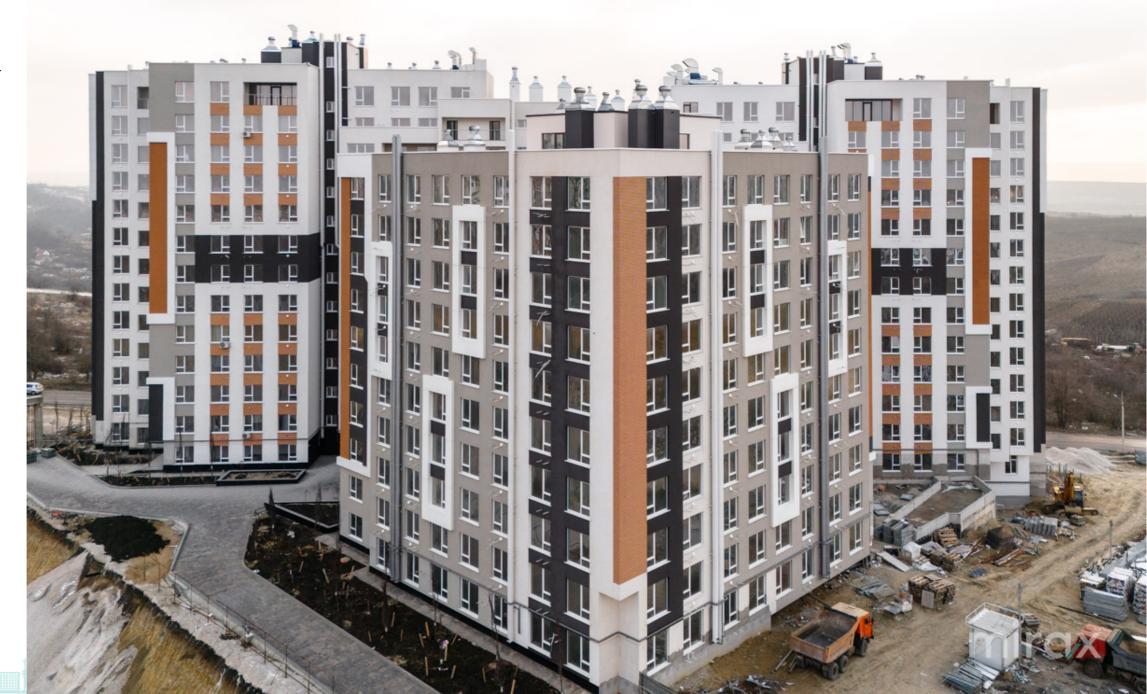

<sup>Sale</sup> 75 400 €

Vasilii Dranciuc

For sale apartment with 1 room and living room, located on laloveni street, Telecentru sector.

Residential complex Estate SunRise Phase I, located near the Academy of Public Administration.

Total area: 53 m2

Compartment: 1 bedroom, kitchen with living room,

bathroom, hallway. balcony.

Features:

- possible to replan into 2 rooms;
- the complex built of BRIKSTON red brick
- insulated with mineral wool;
- white version;
- underground parking;
- armored door;
- autonomous heating;
- closed courtyard;
- playground.