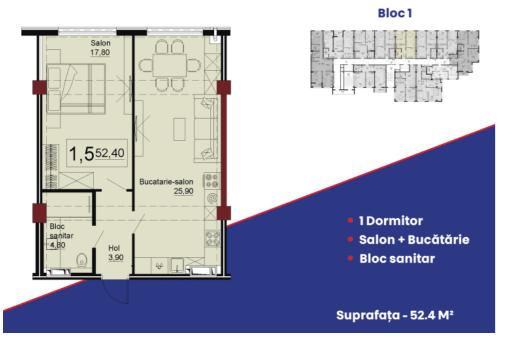

#### STR. IALOVENI, TELECENTRU, MUN. CHIŞINĂU

076 017 779

| Surface, m2           | Rooms         |
|-----------------------|---------------|
| 53                    | <b>1</b>      |
| Floor                 | Building type |
| <b>4/12</b>           | New building  |
| Real estate condition | Balconies     |
| White variant         | 1             |
| Heating               | Bathrooms     |
| Autonomous            | 1             |

Total area: 53 m2

Compartment: 1 bedroom, kitchen with living room,

bathroom, hallway. balcony.

Features:

- possible to replan into 2 rooms;
- the complex built of BRIKSTON red brick
- insulated with mineral wool;
- white version;
- underground parking;
- armored door;
- autonomous heating;
- closed courtyard;
- playground.