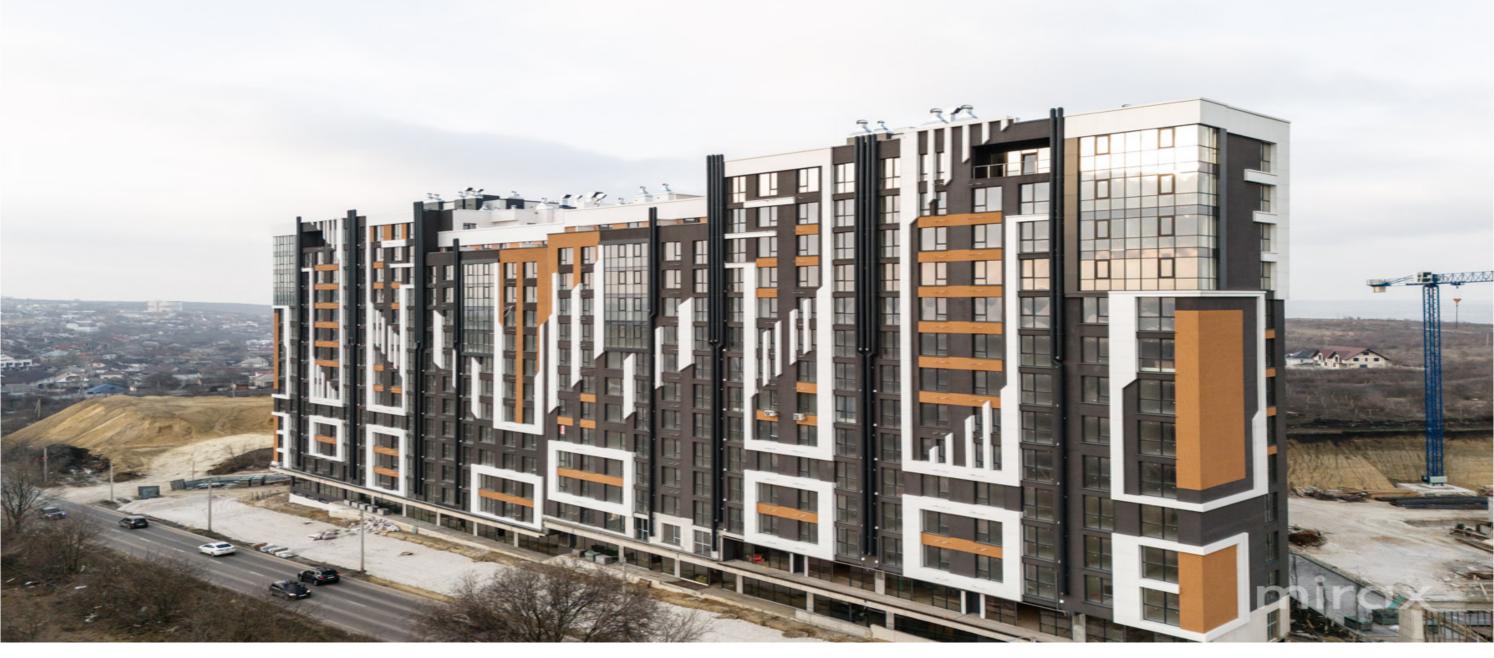

<sup>Sale</sup> 75 400 €

Vasilii Dranciuc

For sale apartment with 1 room and living room, located on laloveni street, Telecentru sector.

Residential complex Estate SunRise Phase I, located near the Academy of Public Administration.

Total area: 53 m2

Compartment: 1 bedroom, kitchen with living room,

bathroom, hallway. balcony.

Features:

- possible to replan into 2 rooms;
- the complex built of BRIKSTON red brick
- insulated with mineral wool;
- white version;
- underground parking;
- armored door;
- autonomous heating;
- closed courtyard;
- playground.