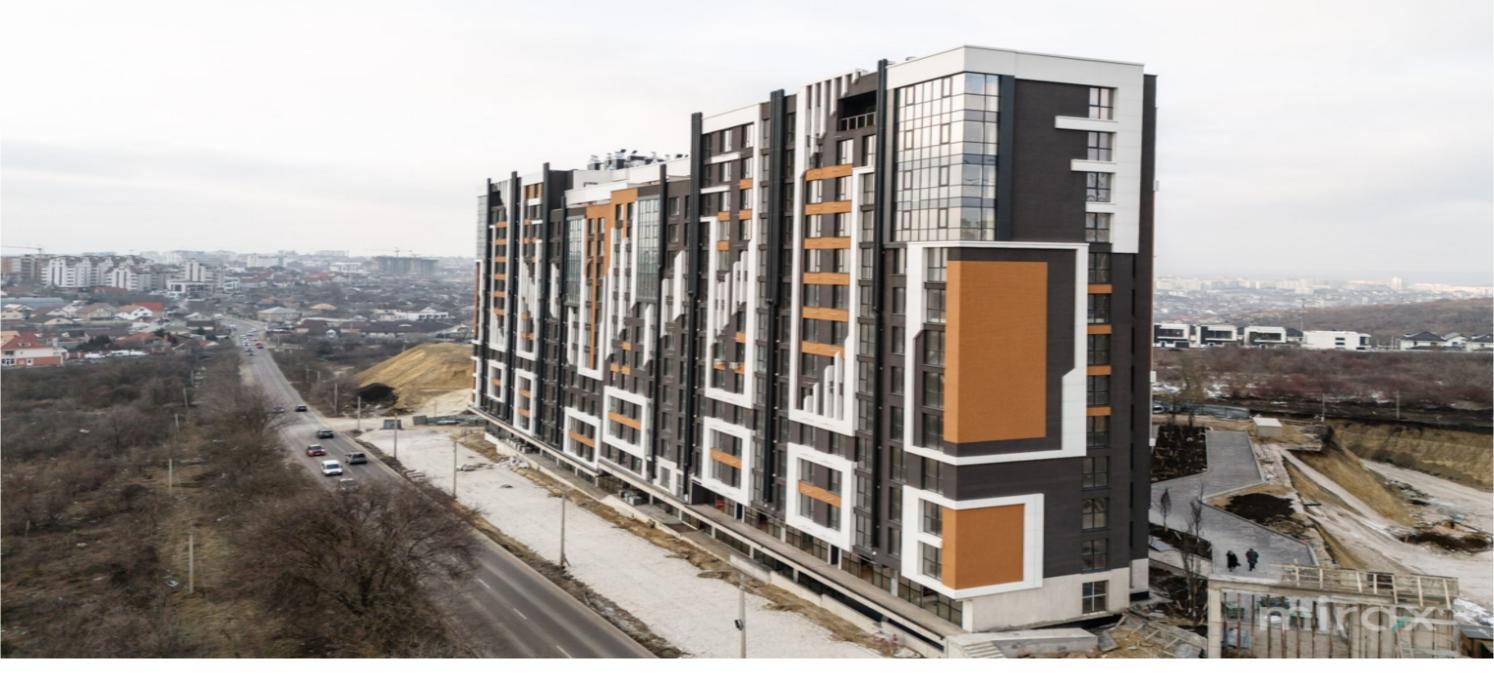

## mirax

Apartment for sale with 2 rooms and a living room located on str. laloveni, Telecentru sector.

The Estate SunRise residential complex, located near the Academy of Public Administration.

Total area: 76.2 square meters

#### Features:

- the complex built of red BRIKSTON brick
- insulated with mineral wool;
- the white version;
- underground parking;
- armored door;
- autonomous heating;
- located bilaterally;
- closed courtyard;
- playground.

Commissioning - 1st semester 2025.

Easy access to public transport in any direction of the city.

Localizare pe hartă

STR. IALOVENI, TELECENTRU, MUN. CHIŞINĂU

Nicolae Pruteanu

079 453 777