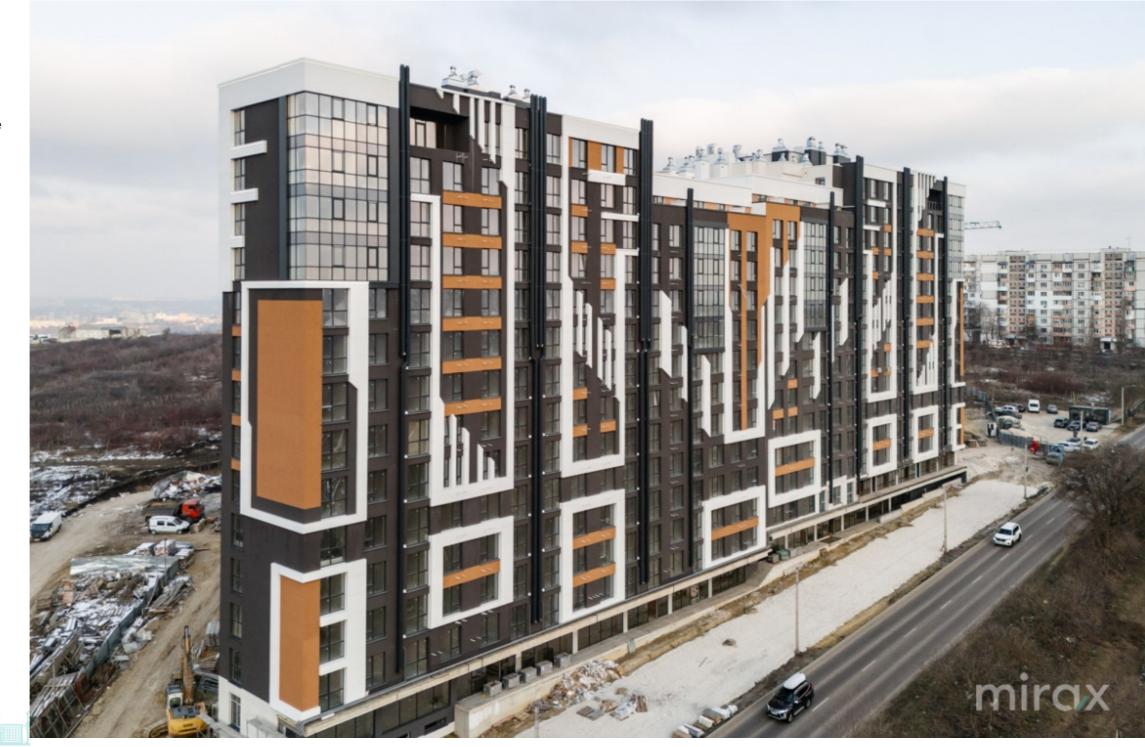

## mirax

Apartment for sale with 2 rooms and a living room located on str. laloveni, Telecentru sector.

The Estate SunRise residential complex, located near the Academy of Public Administration.

Total area: 76.2 square meters

#### Features:

- the complex built of red BRIKSTON brick
- insulated with mineral wool;
- the white version;
- underground parking;
- armored door;
- autonomous heating;
- located bilaterally;
- closed courtyard;
- playground.

Commissioning - 1st semester 2025.

Easy access to public transport in any direction of the city.

Localizare pe hartă

STR. IALOVENI, TELECENTRU, MUN. CHIŞINĂU

Nicolae Pruteanu

079 453 777