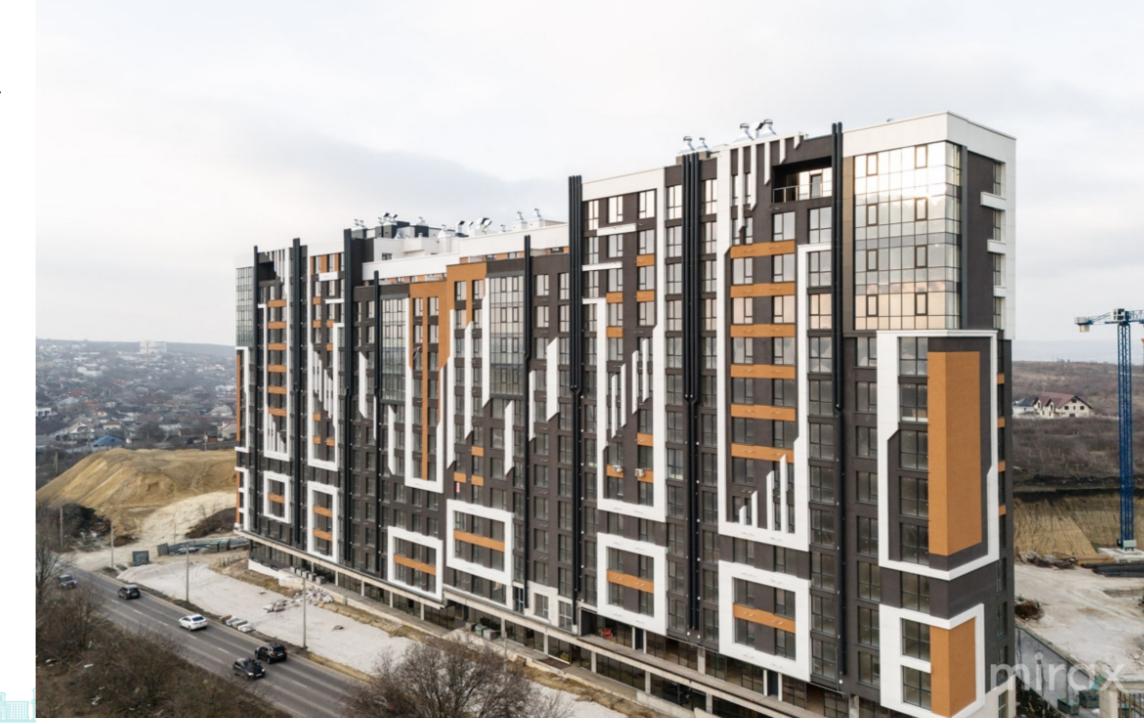

## mirax

Apartment for sale with 2 rooms and a living room located on str. laloveni, Telecentru sector.

The Estate SunRise residential complex, located near the Academy of Public Administration.

Total area: 76.2 square meters

#### Features:

- the complex built of red BRIKSTON brick
- insulated with mineral wool;
- the white version;
- underground parking;
- armored door;
- autonomous heating;
- located bilaterally;
- closed courtyard;
- playground.

Commissioning - 1st semester 2025.

Easy access to public transport in any direction of the city.

Localizare pe hartă

STR. IALOVENI, TELECENTRU, MUN. CHIŞINĂU

Nicolae Pruteanu

079 453 777