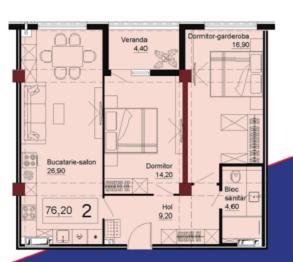

### STR. IALOVENI, TELECENTRU, MUN. CHIŞINĂU

Surface, m2

Rooms

76

2

Floor

Building type

4/12 New building

## mirax

Apartment for sale with 2 rooms and a living room located on str. laloveni, Telecentru sector.

The Estate SunRise residential complex, located near the Academy of Public Administration.

Total area: 76.2 square meters

Partitioning: 2 bedrooms, kitchen combined with living room, sanitary block, entrance hall.

#### Bloc 2

- 2 Dormitoare
- Salon + Bucătărie
- Bloc sanitar
- Hol
- Verandă

Suprafața - 76.2 M²

STR. TIGHINA, 24

+37378001717

✓ OFFICE@MIRAX.MD