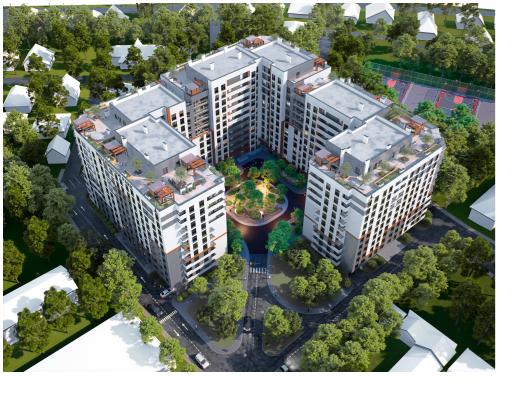

## mirax

For sale 1-room and residential apartment, located in the 1st century. Telecentre, SCO. Hincesti.

Complex Braus Millennium Park, construction company,,
Braus real estate""

The apartment is available for purchase in installments:

## Features:

- White version;
- Autonomous heating;
- The building body is designed to withstand earthquakes of up to 8 on the Richter scale, which ensures safety;
- Generous ceiling height of 3 meters;
- Heated floor;
- Walls made of red brick Brikston, provide durability and excellent thermal insulation;
- Windows are equipped with sound insulation and thermal efficiency, providing thermal comfort and reducing external noise for a quiet life;
- Ventilated facade made of slabs;
- Two-level underground parking provides enough space for all apartments;
- Block