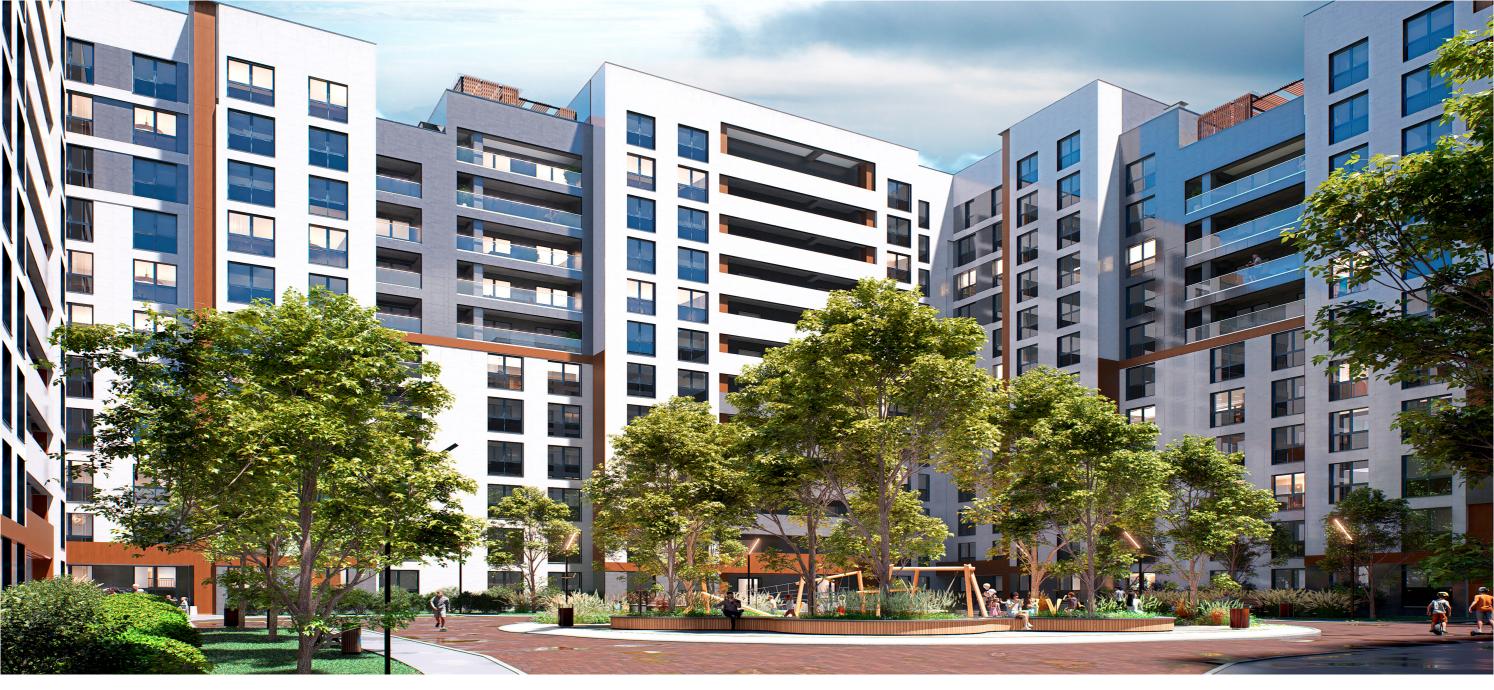

## mirax

For sale 1-room and residential apartment, located in the 1st century. Telecentre, SCO. Hincesti.

Complex Braus Millennium Park, construction company,,
Braus real estate""

The apartment is available for purchase in installments:

## Features:

- White version;
- Autonomous heating;
- The building body is designed to withstand earthquakes of up to 8 on the Richter scale, which ensures safety;
- Generous ceiling height of 3 meters;
- Heated floor;
- Walls made of red brick Brikston, provide durability and excellent thermal insulation;
- Windows are equipped with sound insulation and thermal efficiency, providing thermal comfort and reducing external noise for a quiet life;
- Ventilated facade made of slabs;
- Two-level underground parking provides enough space for all apartments;
- Block