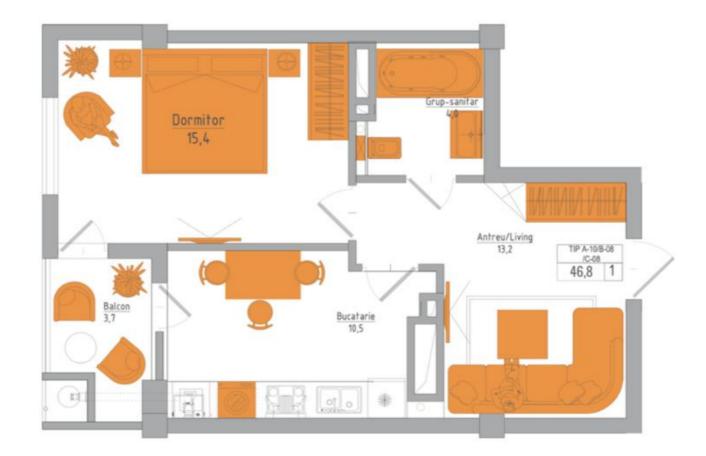

First course 26,707 euros

Total area: 46.8 sq. m

Layout: Bedroom, Living room, 1 bathroom, kitchen, 1 balcony.