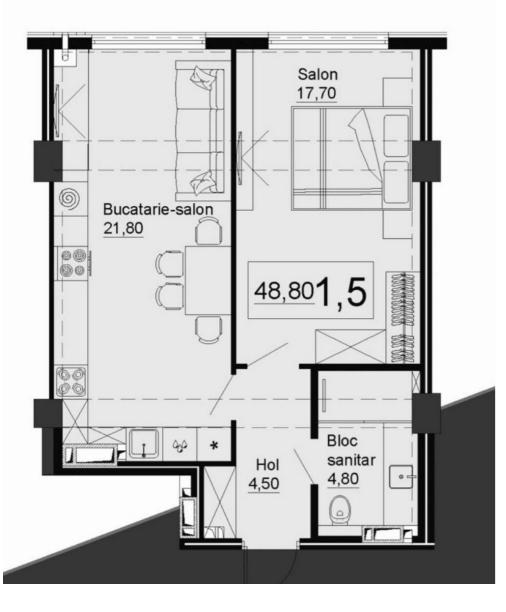

#### <sup>Sale</sup> 72 000 €

Dumitru Postolache

For sale apartment with 1 room and living room, located on laloveni street, Telecentru sector. Residential complex Estate SunRise Phase I, located near the Academy of Public Administration. Total area: 48.8 m2 Compartment: bedroom, kitchen with living room,

bathroom, hallway, balcony.

Features:

- the complex is built of BRIKSTON red brick

- insulated with mineral wool;

- white version;

- underground parking;

- armored door;

- autonomous heating;