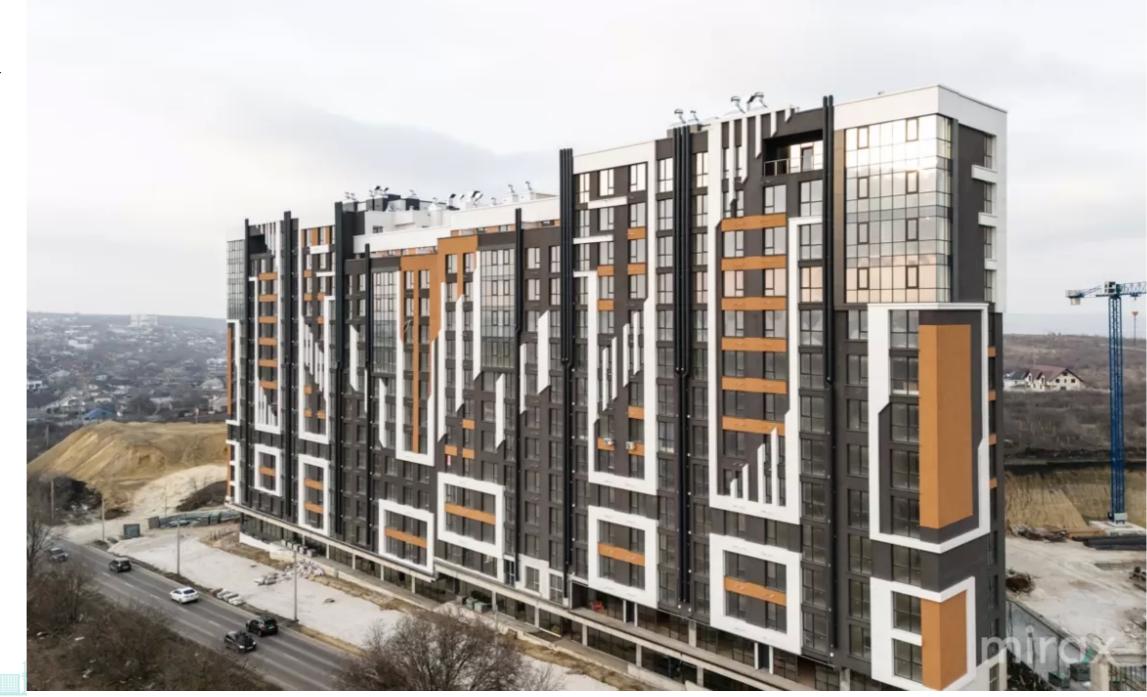

#### <sup>Sale</sup> 72 000 €

Dumitru Postolache

For sale apartment with 1 room and living room, located on laloveni street, Telecentru sector. Residential complex Estate SunRise Phase I, located near the Academy of Public Administration. Total area: 48.8 m2 Compartment: bedroom, kitchen with living room,

bathroom, hallway, balcony.

Features:

- the complex is built of BRIKSTON red brick

- insulated with mineral wool;

- white version;

- underground parking;

- armored door;

- autonomous heating;

- closed courtyard;

- playground.

Easy access to public transport in any direction of the city.

Dumitru Postolache 079 246 777

Localizare pe hartă
STR. IALOVENI, TELECENTRU, MUN. CHIȘINĂU

str. Ialoveni, Telecentru, mun. Chișinău