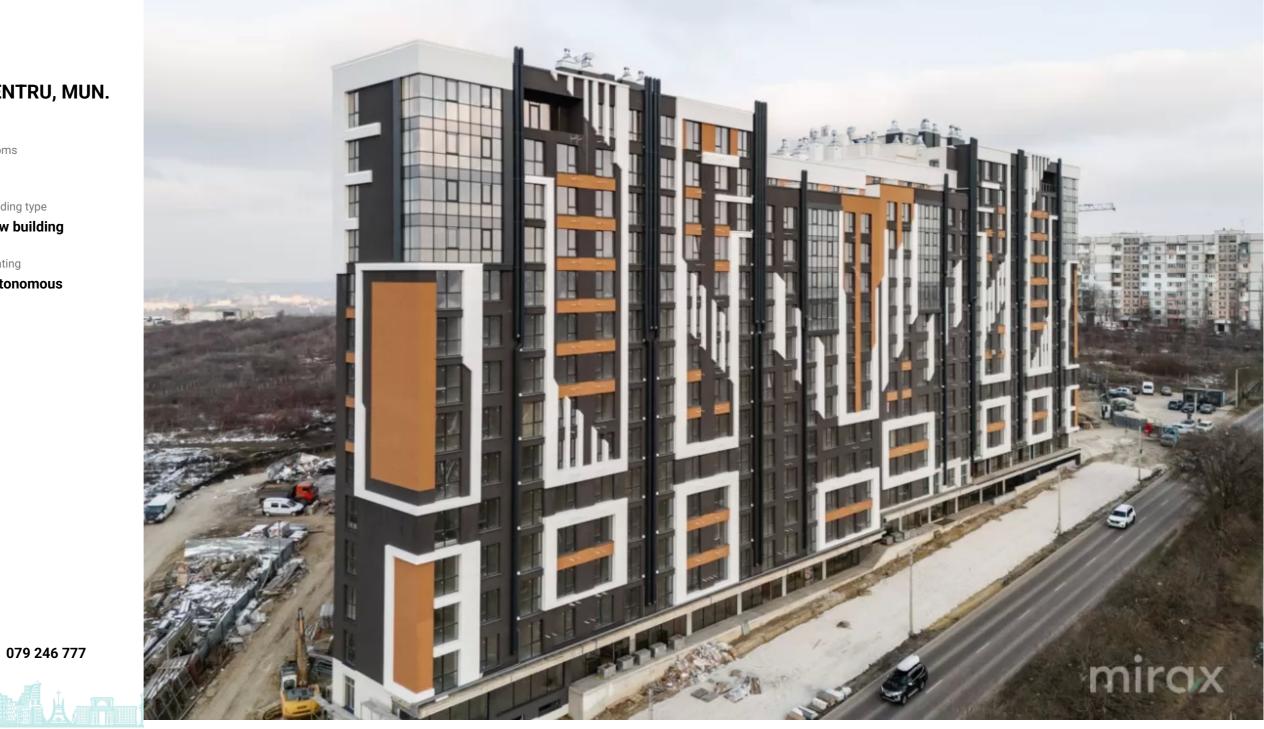

#### STR. IALOVENI, TELECENTRU, MUN. CHIŞINĂU

| Surface, m2           | Rooms         |
|-----------------------|---------------|
| <b>49</b>             | <b>1</b>      |
| Floor                 | Building type |
| 11/12                 | New building  |
| Real estate condition | Heating       |
| White variant         | Autonomous    |

#### <sup>Sale</sup> 72 000 €

Dumitru Postolache

For sale apartment with 1 room and living room, located on laloveni street, Telecentru sector. Residential complex Estate SunRise Phase I, located near the Academy of Public Administration. Total area: 48.8 m2 Compartment: bedroom, kitchen with living room,

bathroom, hallway, balcony.

Features:

- the complex is built of BRIKSTON red brick

- insulated with mineral wool;

- white version;

- underground parking;

- armored door;

- autonomous heating;

- closed courtyard;

- playground.

Easy access to public transport in any direction of the city.

Dumitru Postolache 079 246 777

Localizare pe hartă
STR. IALOVENI, TELECENTRU, MUN. CHIȘINĂU

str. Ialoveni, Telecentru, mun. Chișinău