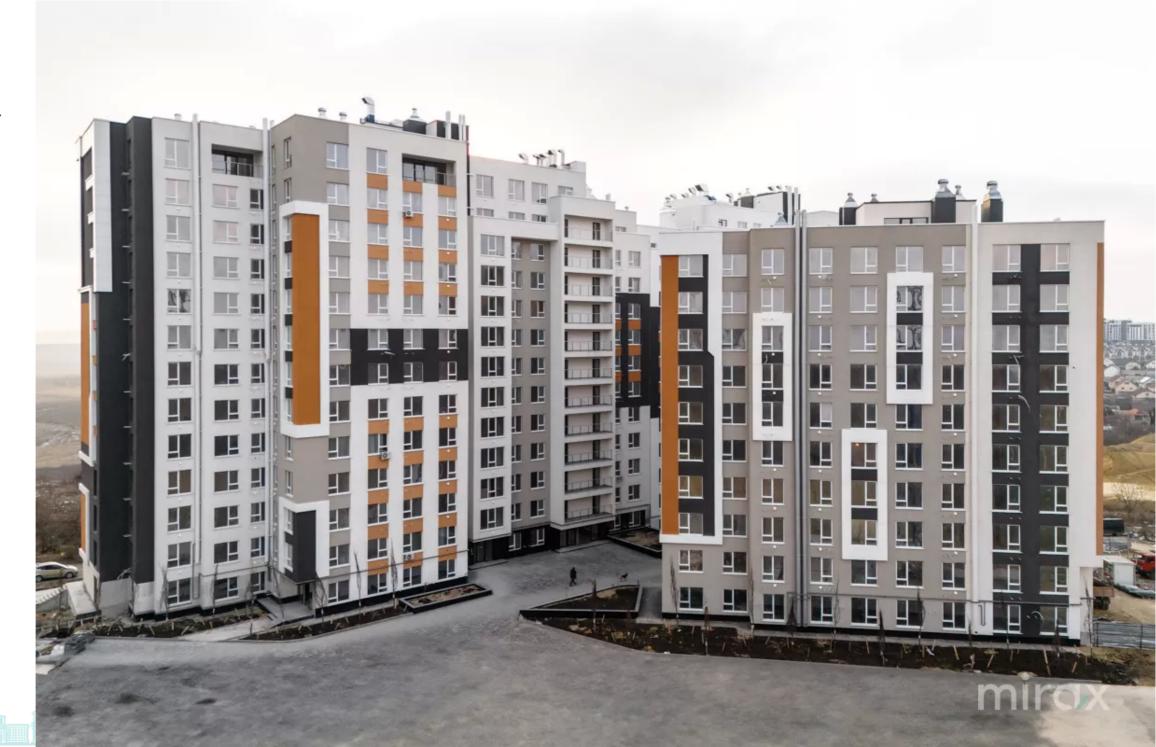

# mirax

For sale apartment with 1 room and living room, located on laloveni street, Telecentru sector.

Residential complex Estate SunRise Etapa, located near the Academy of Public Administration.

Total area: 51.60 m2

#### Features:

- the complex is built of BRIKSTON red brick
- insulated with mineral wool;
- white version;
- underground parking;
- armored door;
- autonomous heating;
- closed courtyard;
- playground.