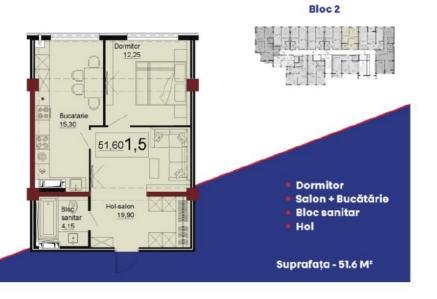

# mirax

For sale apartment with 1 room and living room, located on laloveni street, Telecentru sector.

Residential complex Estate SunRise Etapa, located near the Academy of Public Administration.

Total area: 51.60 m2

Compartment: bedroom, kitchen with living room,

bathroom, hallway, balcony.

#### APARTAMENT 51.6 MP

VERIFICĂ DISPONIBILITATEA

STR. ARMENEASCĂ, 23 +3

+37378001717