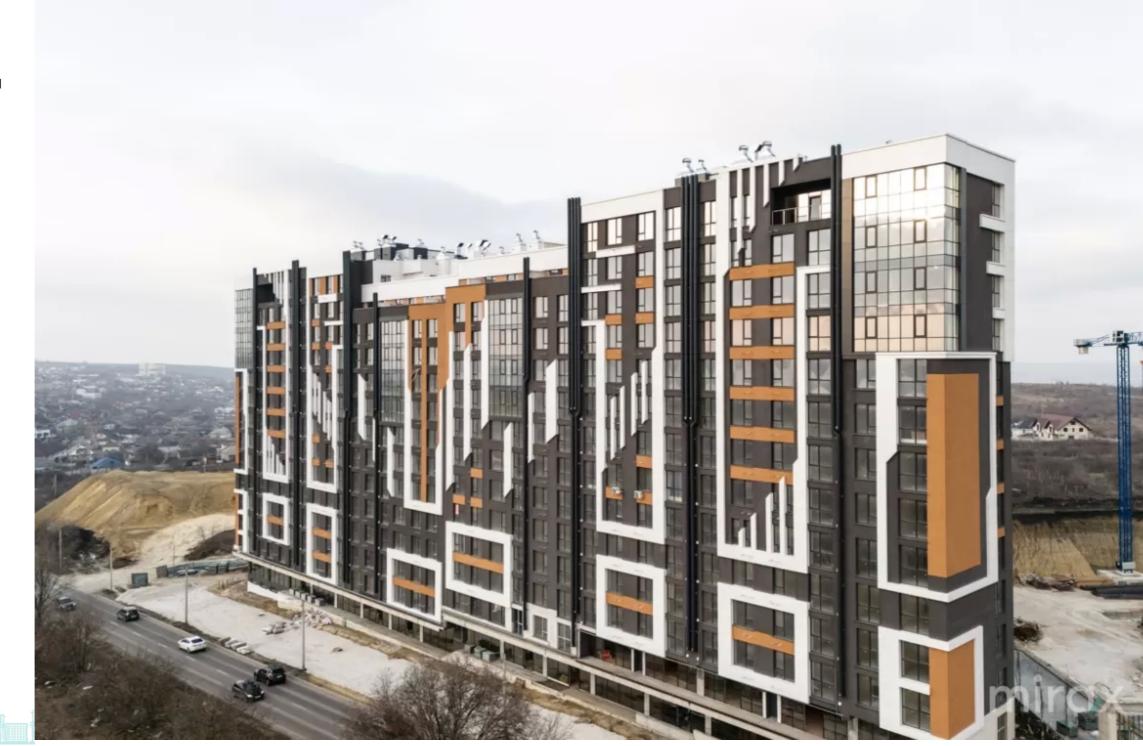

# mirax

For sale apartment with 1 room and living room, located on laloveni street, Telecentru sector.

Residential complex Estate SunRise Etapa, located near the Academy of Public Administration.

Total area: 51.60 m2

#### Features:

- the complex is built of BRIKSTON red brick
- insulated with mineral wool;
- white version;
- underground parking;
- armored door;
- autonomous heating;
- closed courtyard;
- playground.