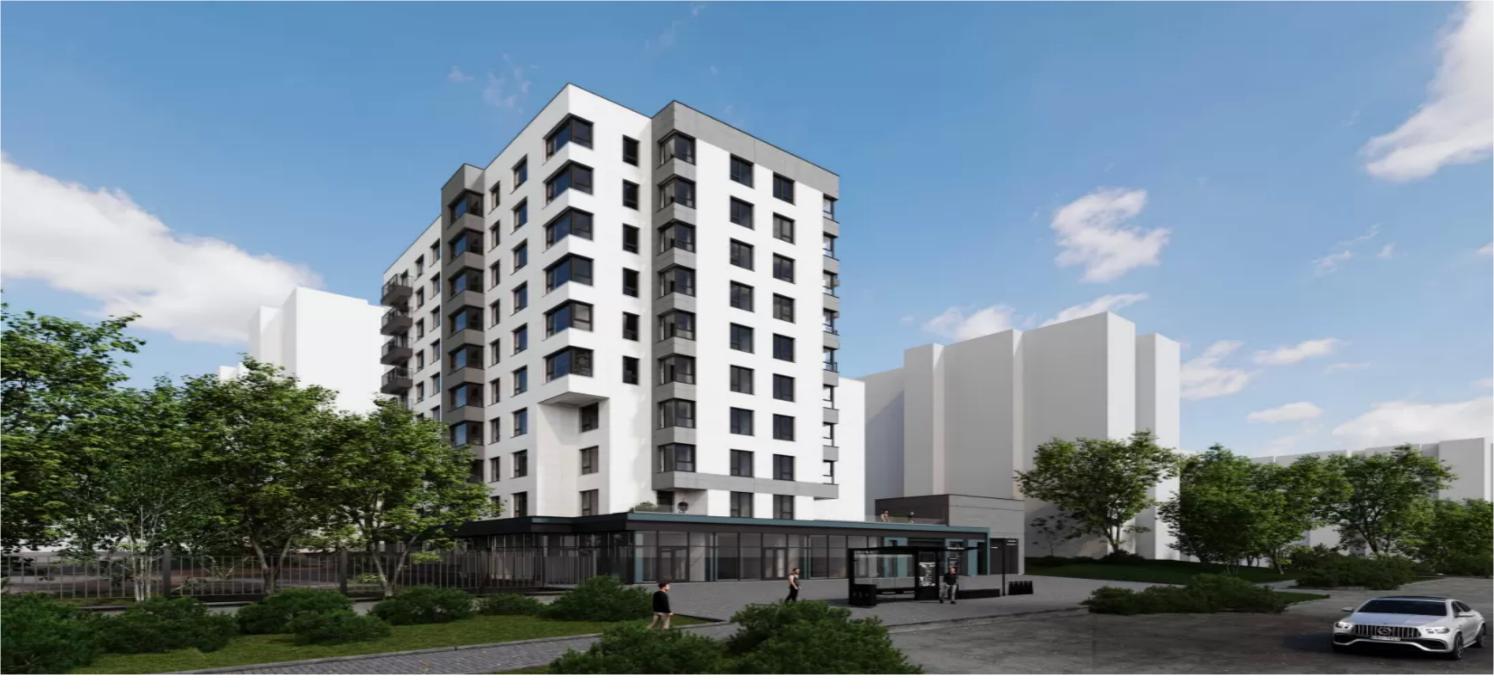

## mirax

2-room apartment for sale, in the Telecentru sector, laloveni street.

The new housing complex "Favorit Residence" of the construction company "Solomon Construct".

Total area: 67.25 sq m

Compartments: entrance hall, 2 bedrooms, bathroom, loggia, balcony.

## Features:

- Monolithic concrete structure (beams, columns, diaphragms and floors);
- Masonry from 300 mm reinforced concrete;
- Exterior walls 300 mm reinforced concrete and thermal insulation;
- Interior walls between apartments 200 mm reinforced concrete;
- The windows will have the following basic features:
- Panoramic;
- 5-chamber PVC profile, series 72 and above (depending on the type of construction);
- Insulated glass with 3 glasses, with special effect (energy efficiency);
- Ceiling height in apartments 2750 mm;
- 24 kW gas boiler, Bithermal heat exchanger;
- Premium class metal door, 3 sealing contours, thermally insulated with mineral woo