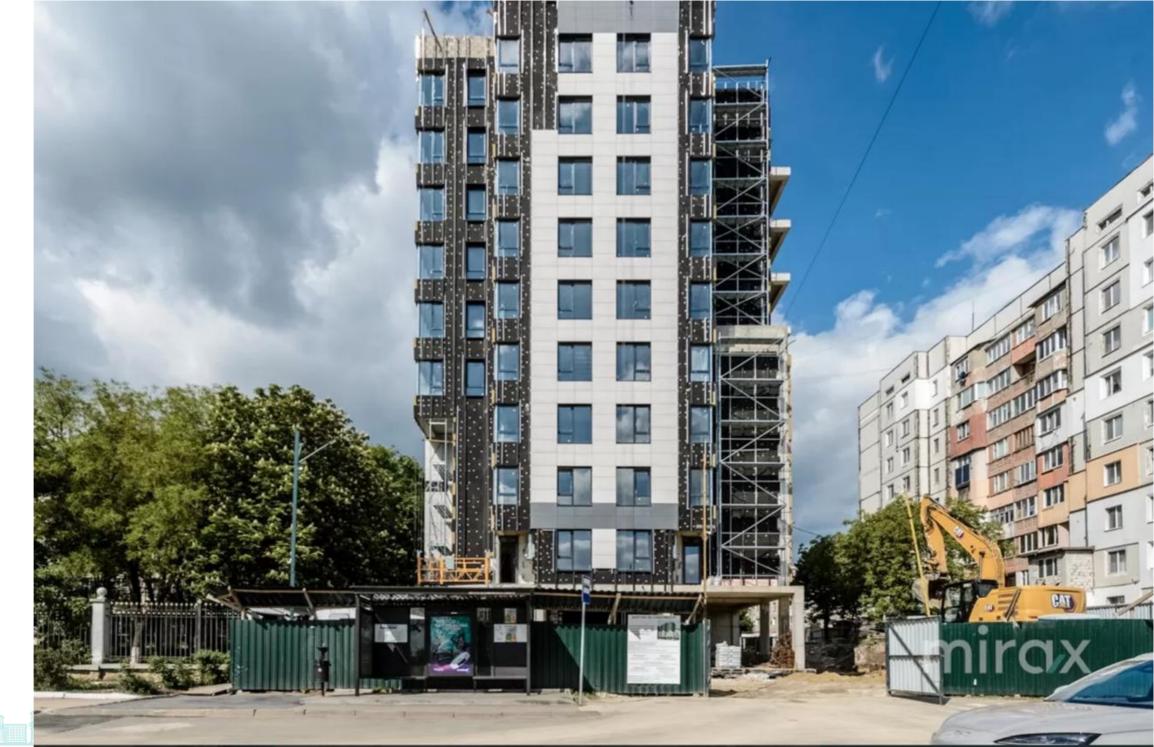

## STR. IALOVENI, TELECENTRU, MUN. CHIŞINĂU

Surface, m2

Rooms

67

2

Floor 6/8 Building type

New building

Real estate condition

## mirax

2-room apartment for sale, in the Telecentru sector, laloveni street.

The new housing complex "Favorit Residence" of the construction company "Solomon Construct".

Total area: 67.25 sq m

Compartments: entrance hall, 2 bedrooms, bathroom, loggia, balcony.