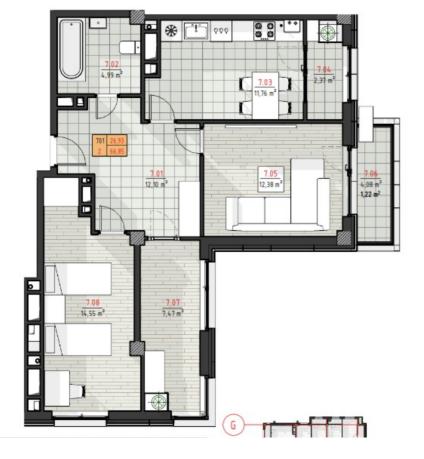

## STR. IALOVENI, TELECENTRU, MUN. CHIŞINĂU

Surface, m2

Rooms

67

2

Floor 6/8 Building type

New building

Real estate condition

## mirax

2-room apartment for sale, in the Telecentru sector, laloveni street.

The new housing complex "Favorit Residence" of the construction company "Solomon Construct".

Total area: 67.25 sq m

Compartments: entrance hall, 2 bedrooms, bathroom, loggia, balcony.