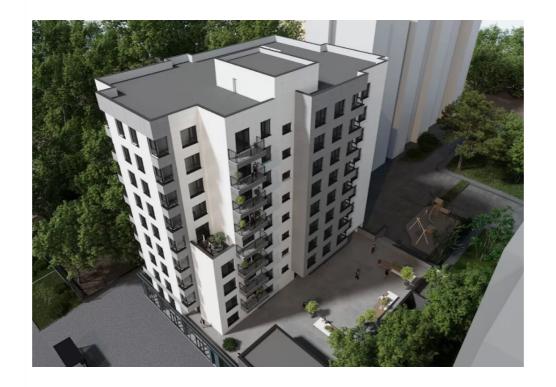

## STR. IALOVENI, TELECENTRU, MUN. CHIŞINĂU

Surface, m2

Rooms

67

2

Floor 6/8 Building type

New building

Real estate condition

## mirax

2-room apartment for sale, in the Telecentru sector, laloveni street.

The new housing complex "Favorit Residence" of the construction company "Solomon Construct".

Total area: 67.25 sq m

Compartments: entrance hall, 2 bedrooms, bathroom, loggia, balcony.