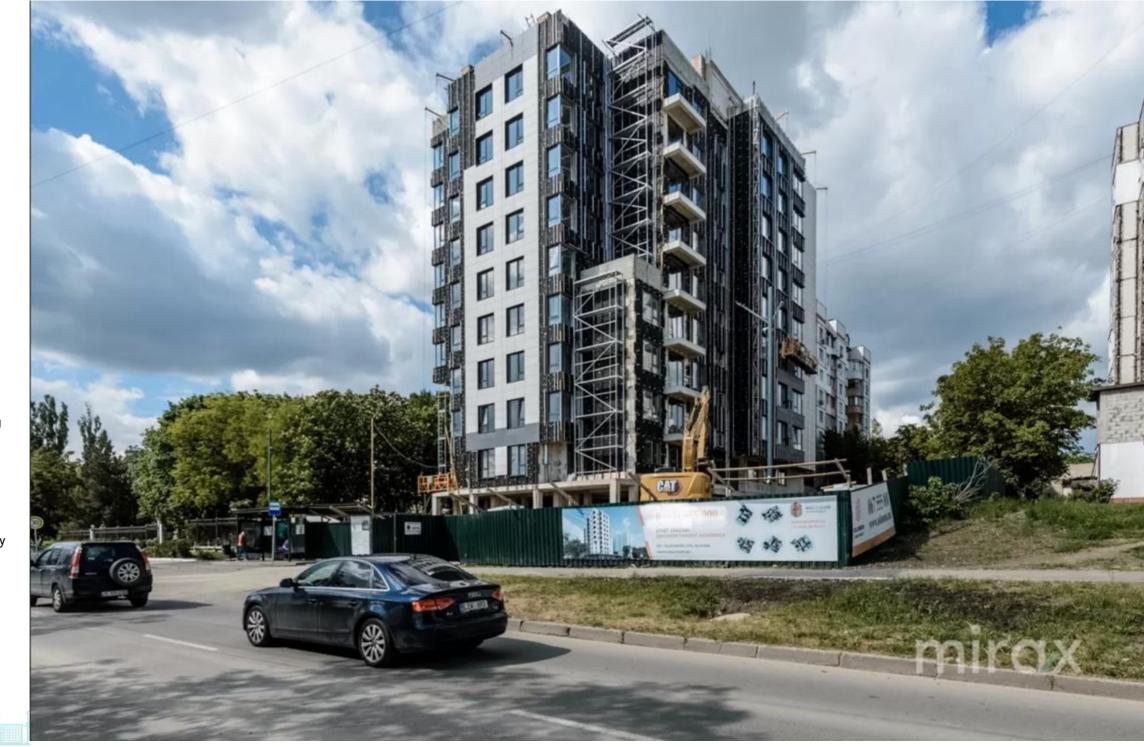

## STR. IALOVENI, TELECENTRU, MUN. CHIŞINĂU

Surface, m2

Rooms

67

2

Floor 6/8 Building type

New building

Real estate condition

## mirax

2-room apartment for sale, in the Telecentru sector, laloveni street.

The new housing complex "Favorit Residence" of the construction company "Solomon Construct".

Total area: 67.25 sq m

Compartments: entrance hall, 2 bedrooms, bathroom, loggia, balcony.