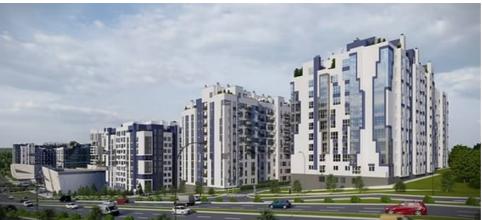

## mirax

Two-room apartment for sale with dual orientation, located in Poşta Veche sector, on Ceucari Street.

Residential complex: CARTIERUL CLUJ Construction company: LAGMAR Commissioning year: 2025

Total area: 64.24 sqm

### Complex amenities:

Landscaped courtyard with children's playground, 24/7 security and video surveillance, underground parking

Nearby you'll find: banks, beauty salons, supermarkets, kindergartens, high schools, and more