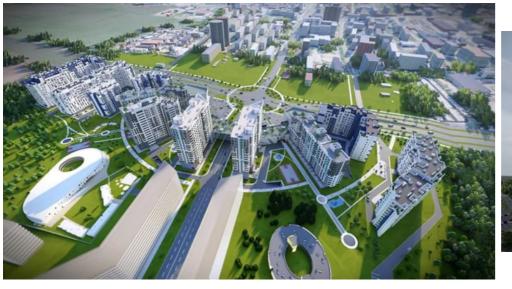

## mirax

Two-room apartment for sale with dual orientation, located in Poşta Veche sector, on Ceucari Street.

Residential complex: CARTIERUL CLUJ Construction company: LAGMAR Commissioning year: 2025

Total area: 64.24 sqm

### Complex amenities:

Landscaped courtyard with children's playground, 24/7 security and video surveillance, underground parking

Nearby you'll find: banks, beauty salons, supermarkets, kindergartens, high schools, and more