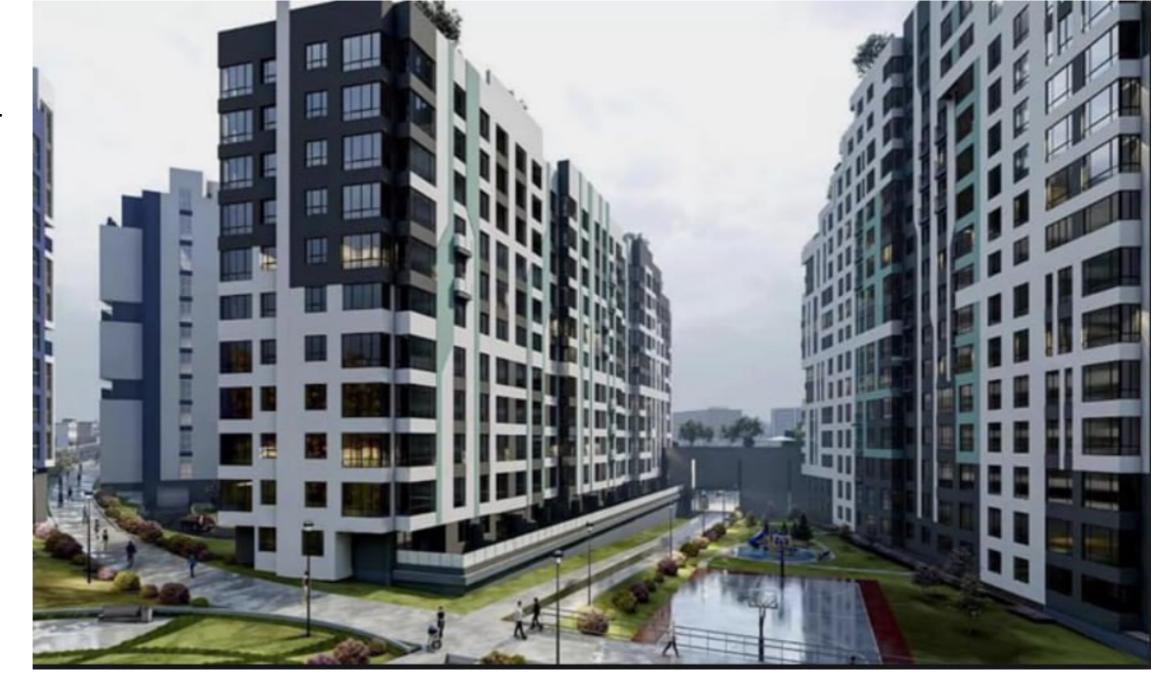

## mirax

Two-room apartment for sale with dual orientation, located in Poşta Veche sector, on Ceucari Street.

Residential complex: CARTIERUL CLUJ Construction company: LAGMAR Commissioning year: 2025

Total area: 64.24 sqm

### Complex amenities:

Landscaped courtyard with children's playground, 24/7 security and video surveillance, underground parking

Nearby you'll find: banks, beauty salons, supermarkets, kindergartens, high schools, and more