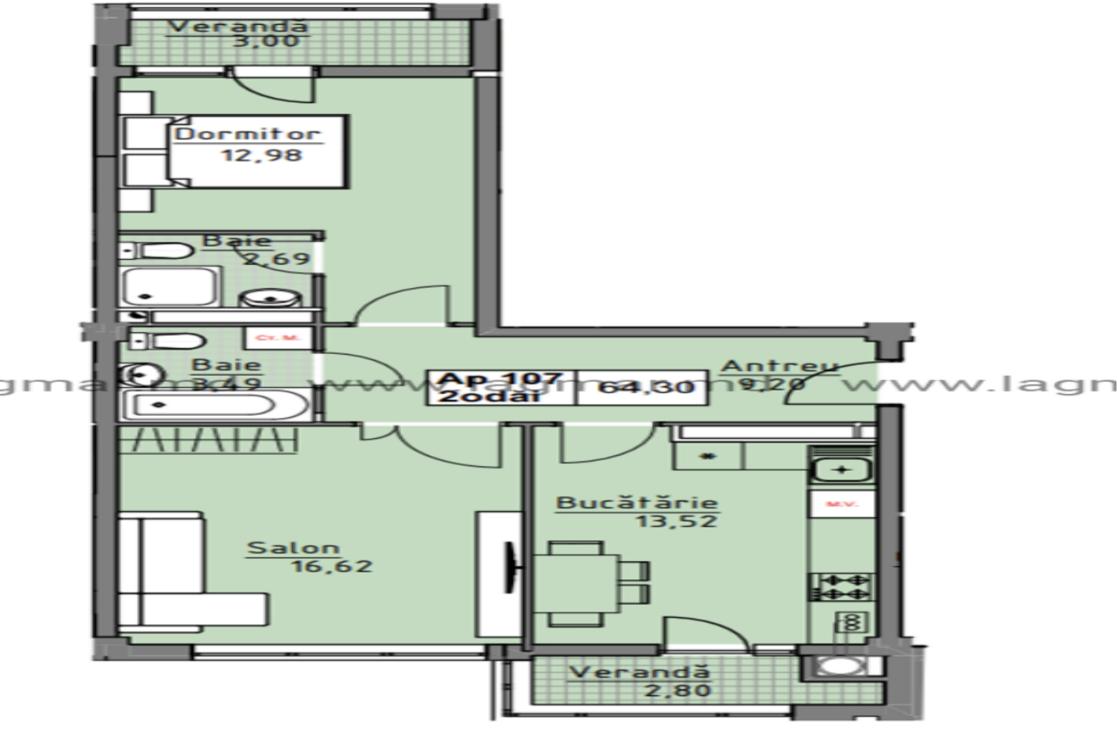

## mirax

Two-room apartment for sale with dual orientation, located in Poşta Veche sector, on Ceucari Street.

Residential complex: CARTIERUL CLUJ Construction company: LAGMAR Commissioning year: 2025

Total area: 64.24 sqm

Layout: entrance hall, kitchen, 2 bedrooms, 2 bathrooms,

2 verandas