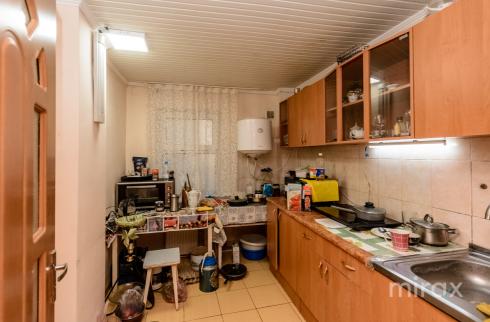

## mirax

House for sale on 2 levels in the Telecentru sector, Gheorghe Asachi Street.

Land area: 1 ar (100 sq.m)

Total area: 100 sq.m

Layout:

1st level: hallway, bathroom, kitchen, 2 bedrooms

2nd level: 2 bedrooms, hallway, bathroom

Features:

- Very good location
- Cosmetic repairs
- Double-glazed windows
- Parking space
- Private yard
- All utilities connected
- Land not privatized
- 2 cadastral numbers
- Direct access to public transport
- Asphalt road