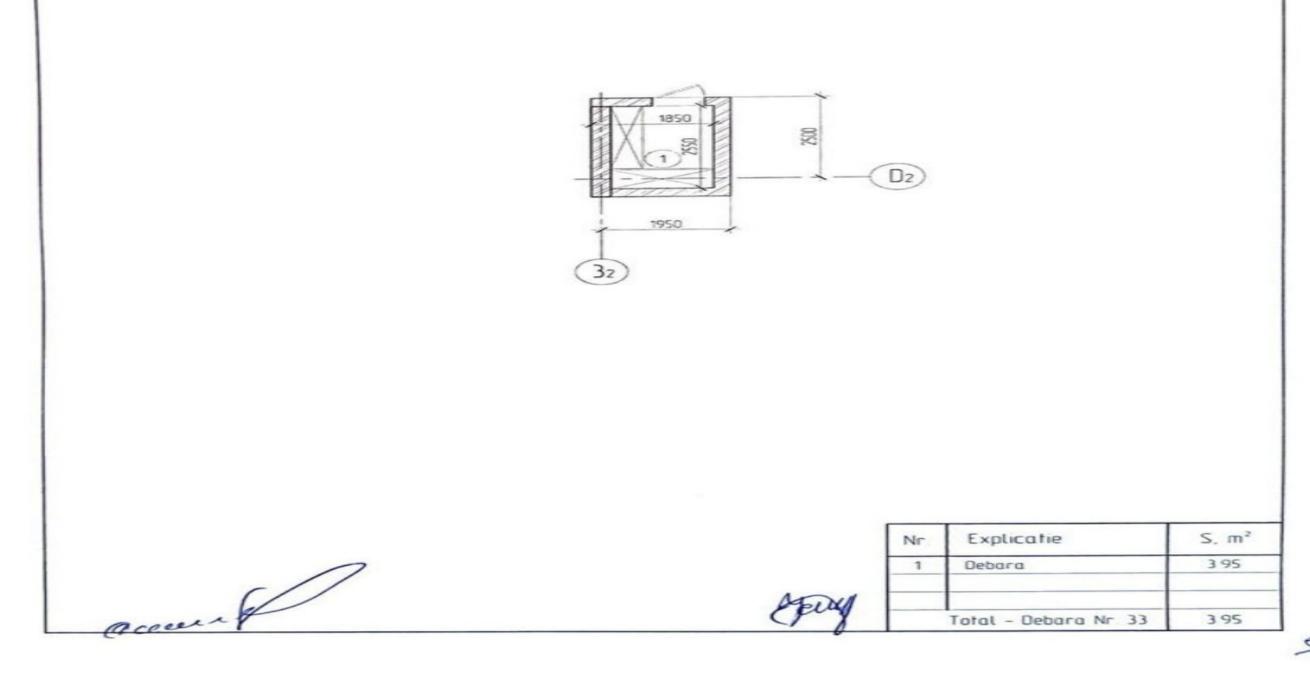

Elena Pinin

078 093 777

mirax

STR. TIGHINA, 24

+37378001717

 ■ OFFICE@MIRAX.MD

| Nr.          | Explicatie   | S, m² |
|--------------|--------------|-------|
| 1            | Antreu-Holl  | 6.15  |
| 2            | Bucatarie    | 11.00 |
| 3            | Veranda      | 3 00  |
| 4            | Dormitor     | 15.20 |
| 5            | Bloc sanitar | 3 90  |
| 6            |              |       |
| 7            |              |       |
| 8            |              |       |
| 9            |              |       |
| Total -ap 34 |              | 39.25 |