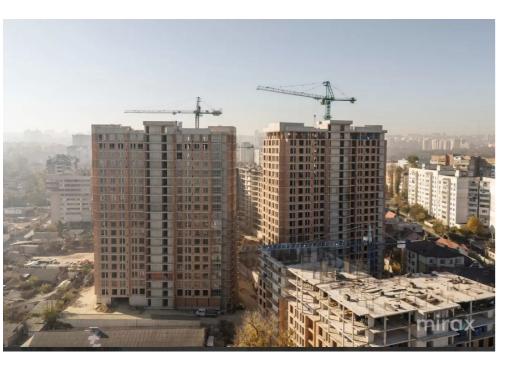

## STREET DIMINEȚII, BOTANICA, MUN. CHIȘINĂU

Surface, m2

Rooms

44

ı

Floor **5/9**  Building type

New building

Real estate condition

## mirax

One-bedroom apartment for sale, located in Botanica sector, on Dimineţii Street.

Total area: 44.5 m<sup>2</sup>

Layout: living room, 1 bedroom, kitchen, bathroom, loggia

Features:

- Block 2
- Commissioning date: Q3 2025
- White finish
- Individual gas heating
- High-quality façade
- Red brick walls
- Energy-efficient double-glazed windows
- Panoramic windows
- Underground parking
- Modern elevator
- Children's playground

Payment in installments available for up to 4 years.

Located near: Valea Trandafirilor Park, Jumbo Shopping Center, supermarkets, restaurants, cafes, pharmacie

Elena Pinin

078 093 777

Localizare pe hartă

STREET DIMINEȚII, BOTANICA, MUN. CHIȘINĂU