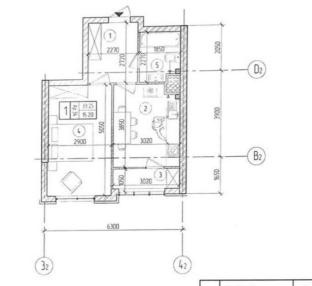

Elena Pinin

078 093 777

mirax

STR. TIGHINA, 24

+37378001717

 ■ OFFICE@MIRAX.MD

| Nr.          | Explicatie   | S, m² |
|--------------|--------------|-------|
| 1            | Antreu-Holl  | 6.15  |
| 2            | Bucatarie    | 11.00 |
| 3            | Veranda      | 3 00  |
| 4            | Dormitor     | 15.20 |
| 5            | Bloc sanitar | 3 90  |
| 6            |              |       |
| 7            |              |       |
| 8            |              |       |
| 9            |              |       |
| Total -ap 34 |              | 39.25 |