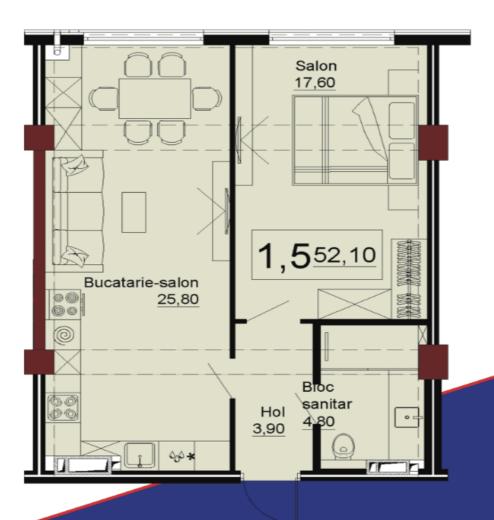

## STR. IALOVENI, TELECENTRU, CHIŞINĂU

Surface, m2

Rooms

52

Floor **2/11** 

Building type

New building

Real estate condition

Total area: 51.90 m<sup>2</sup>

Layout: bedroom, kitchen with living area, bathroom, entrance hall.

### Bloc 1

- 1 Dormitor
- Salon + Bucătărie
- Bloc sanitar

Suprafața - 52.1 M<sup>2</sup>

Localizare pe hartă

STR. IALOVENI, TELECENTRU, CHIŞINĂU

Adriana Ivanova

076577711