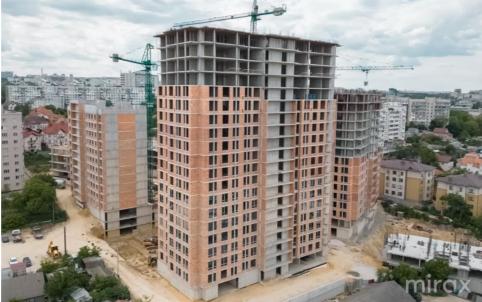

## mirax

2-room apartment for sale, located in Botanica sector, Dimineții Street.

Construction company: Sky House.

Total area: 52.85 m²

Layout: entrance hall, 2 bedrooms, kitchen, bathroom,

loggia

## Features:

- White finish
- Autonomous heating
- High-quality façade
- Red brick walls
- Thermopane windows
- Panoramic windows
- Underground parking
- Modern elevator
- Children's playground

Installment payment available: