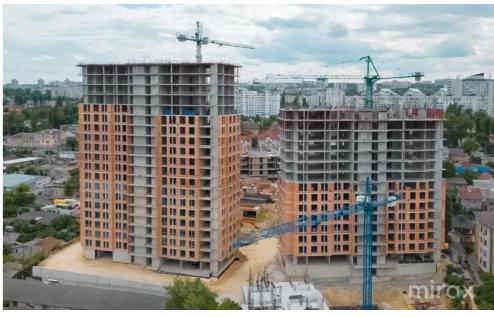

## mirax

2-room apartment for sale, located in Botanica sector, Dimineții Street.

Construction company: Sky House.

Total area: 52.85 m²

Layout: entrance hall, 2 bedrooms, kitchen, bathroom,

loggia

## Features:

- White finish
- Autonomous heating
- High-quality façade
- Red brick walls
- Thermopane windows
- Panoramic windows
- Underground parking
- Modern elevator
- Children's playground

Installment payment available: