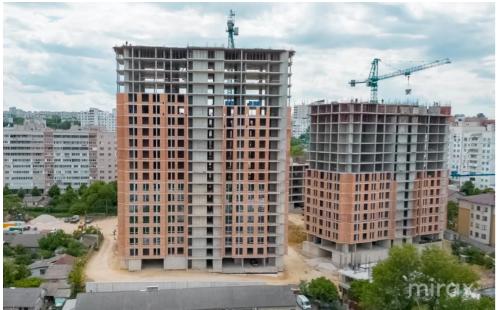

## mirax

2-room apartment for sale, located in Botanica sector, Dimineții Street.

Construction company: Sky House.

Total area: 52.85 m²

Layout: entrance hall, 2 bedrooms, kitchen, bathroom,

loggia

## Features:

- White finish
- Autonomous heating
- High-quality façade
- Red brick walls
- Thermopane windows
- Panoramic windows
- Underground parking
- Modern elevator
- Children's playground

Installment payment available: