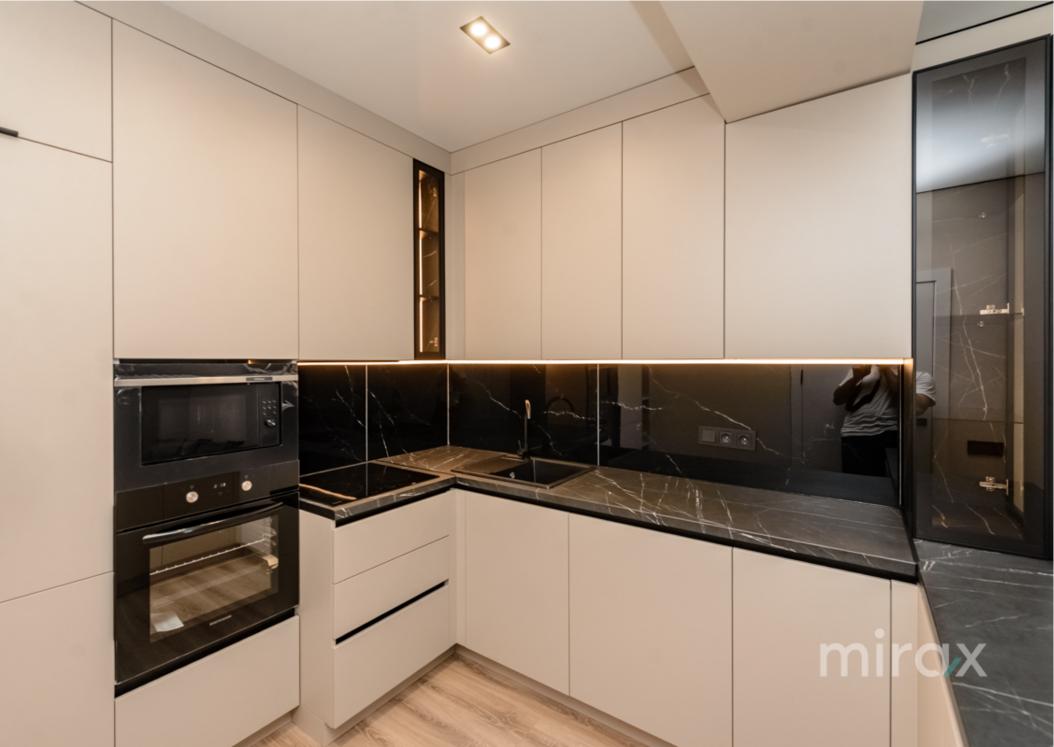

Layout: bedroom, kitchen combined with living room, bathroom, entrance hall.

Features:

- Complex built with red BRIKSTON brick
- Insulated with mineral wool
- Euro-style renovation
- Fully furnished and equipped with household appliances
- Excellent location
- Natural parquet flooring
- Private courtyard
- Children's playground
- Open parking space