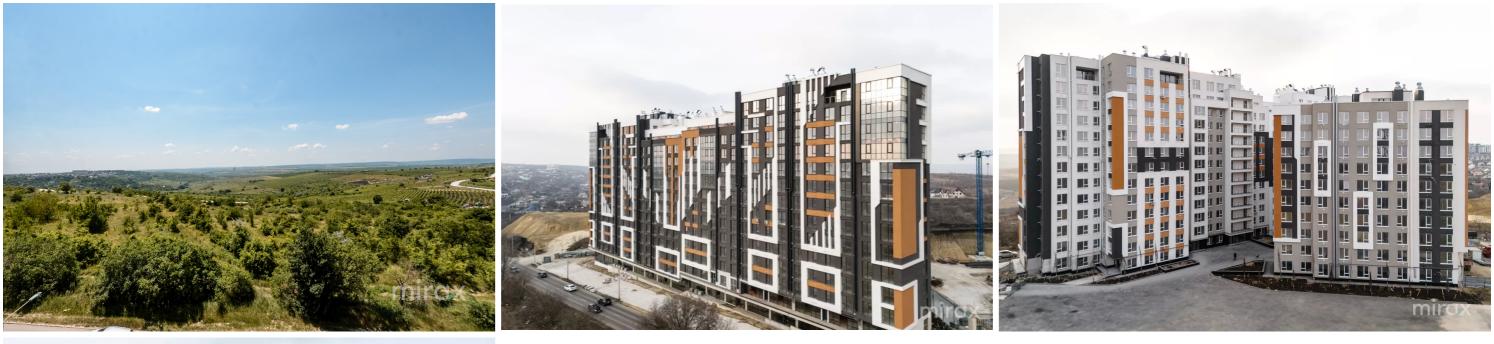

#### STR. IALOVENI, TELECENTRU, MUN. CHIŞINĂU

| Surface, m2           | Rooms                      |
|-----------------------|----------------------------|
| 53                    | 1                          |
| Floor<br><b>3/12</b>  | Building type New building |
| Real estate condition | Balconies                  |
| <b>Renovation</b>     | 1                          |
| Heating               | Bathrooms                  |
| Autonomous            | 1                          |

#### <sup>Sale</sup> 104 000 €

One-bedroom apartment with living room for sale, located on laloveni Street, Telecentru sector. Residential complex Estate SunRise, near the Academy of Public Administration. Total area: 53 sq.m.

Nearby: market, kindergarten, school, Kaufland, McDonald's, South Bus Station. Easy acces

Andrei Maznic

i. Н 🗼

078 064 777

Localizare pe hartă
STR. IALOVENI, TELECENTRU, MUN. CHIȘINĂU

str. Ialoveni, Telecentru, mun. Chișinău