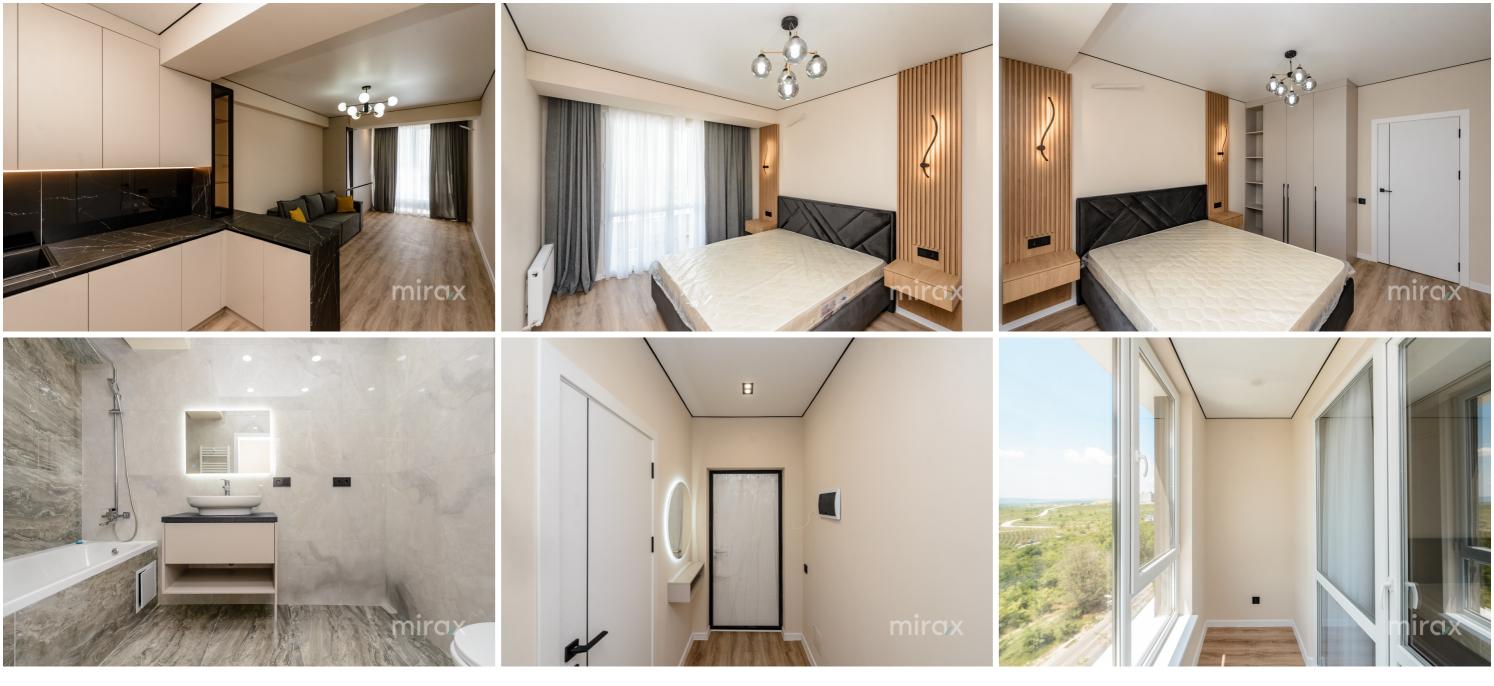

Layout: bedroom, kitchen combined with living room, bathroom, entrance hall.

Features:

- Complex built with red BRIKSTON brick
- Insulated with mineral wool
- Euro-style renovation
- Fully furnished and equipped with household appliances
- Excellent location
- Natural parquet flooring
- Private courtyard
- Children's playground
- Open parking space