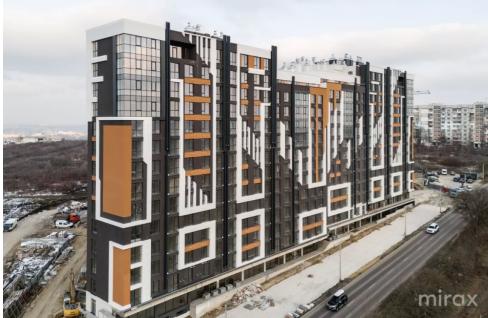

#### STR. IALOVENI, TELECENTRU, MUN. CHIŞINĂU

| Surface, m2           | Rooms                      |
|-----------------------|----------------------------|
| 53                    | 1                          |
| Floor<br><b>3/12</b>  | Building type New building |
| Real estate condition | Balconies                  |
| <b>Renovation</b>     | 1                          |
| Heating               | Bathrooms                  |
| Autonomous            | 1                          |

#### <sup>Sale</sup> 104 000 €

One-bedroom apartment with living room for sale, located on laloveni Street, Telecentru sector. Residential complex Estate SunRise, near the Academy of Public Administration. Total area: 53 sq.m.

Nearby: market, kindergarten, school, Kaufland, McDonald's, South Bus Station. Easy acces

Andrei Maznic

i. Н 🗼

078 064 777

Localizare pe hartă
STR. IALOVENI, TELECENTRU, MUN. CHIȘINĂU

str. Ialoveni, Telecentru, mun. Chișinău