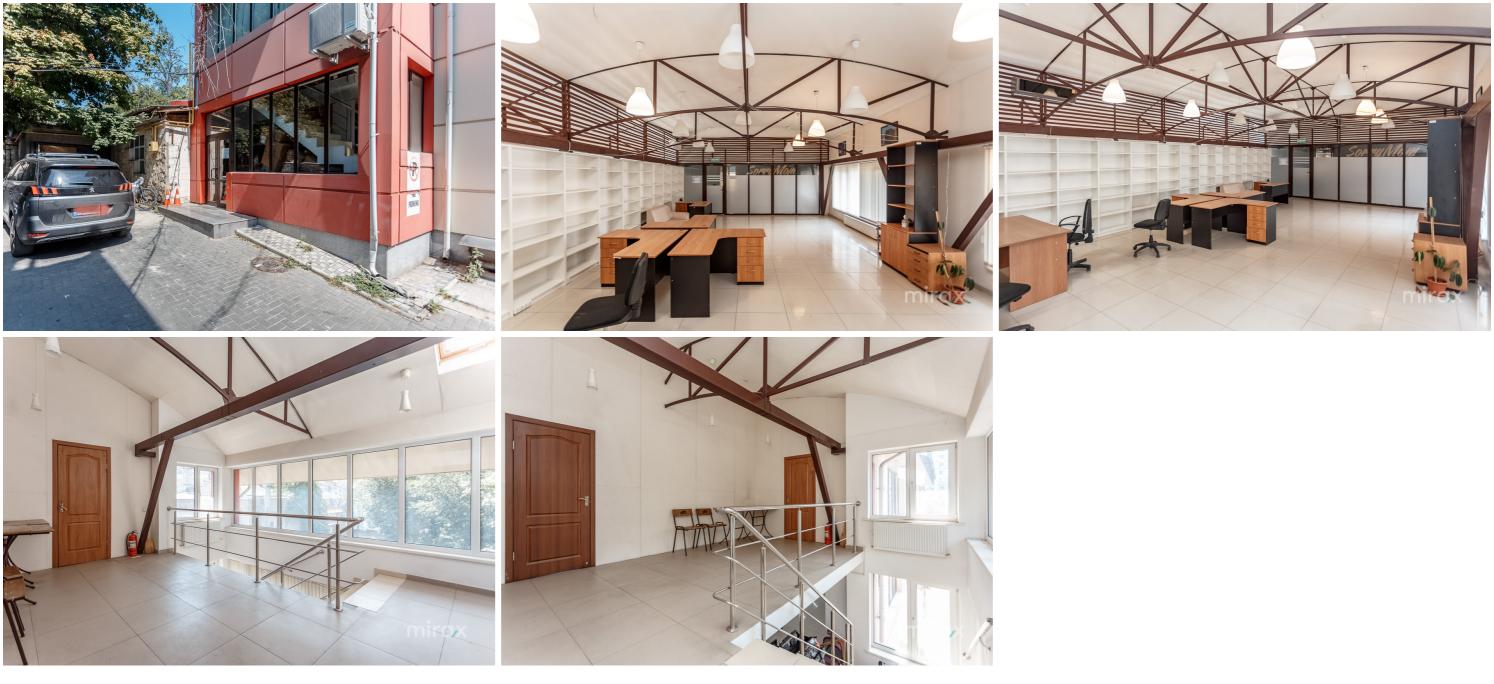

# mirax

Office for rent, located on Ismail str., sec. Center. Total area: 100 sqm. Partitioning: sanitary block, open space. Characteristics:

- connected to all communications;

- gas boiler;
- air conditioning;
- separate entrance;
- increased visibility;
- open parking;