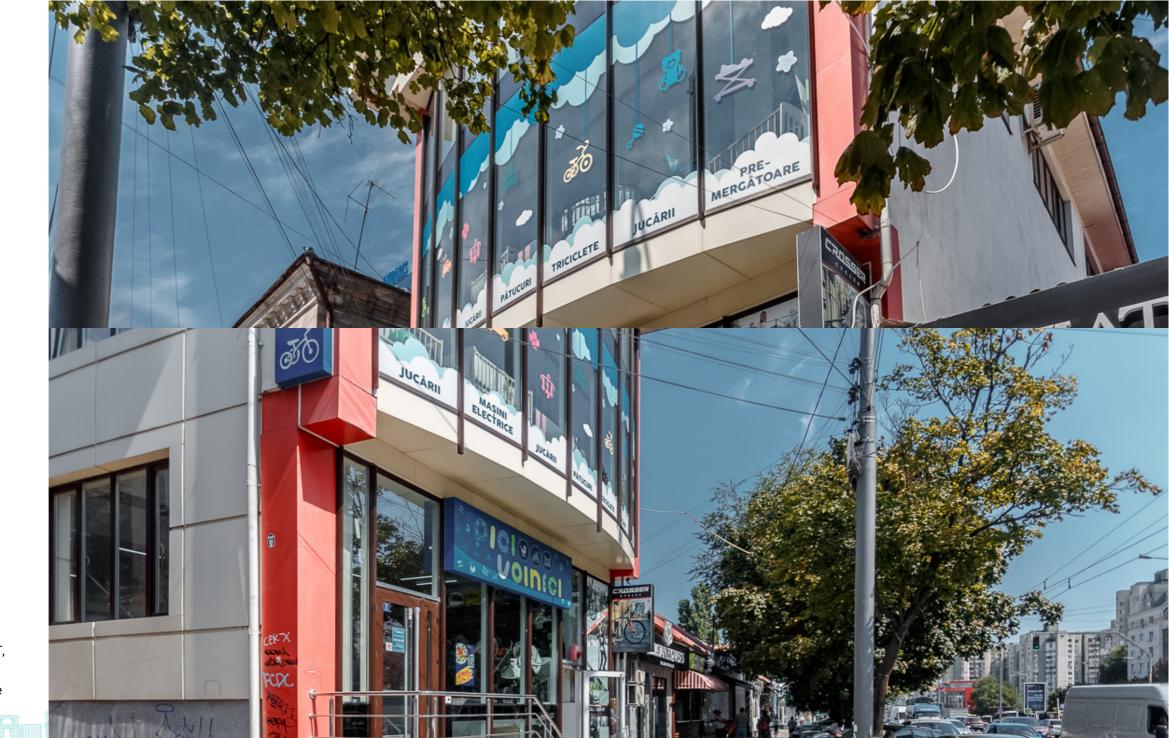

# mirax

Office for rent, located on Ismail str., sec. Center. Total area: 100 sqm. Partitioning: sanitary block, open space. Characteristics:

- connected to all communications;

- gas boiler;
- air conditioning;
- separate entrance;
- increased visibility;
- open parking;

city.

developed infrastructure.

Direct and easy access to public transport.

It is suitable for, barber shop, showroom, dentistry, IT,

**Olga Şveţ**078 870 777Easy access to public transport in all directions of the