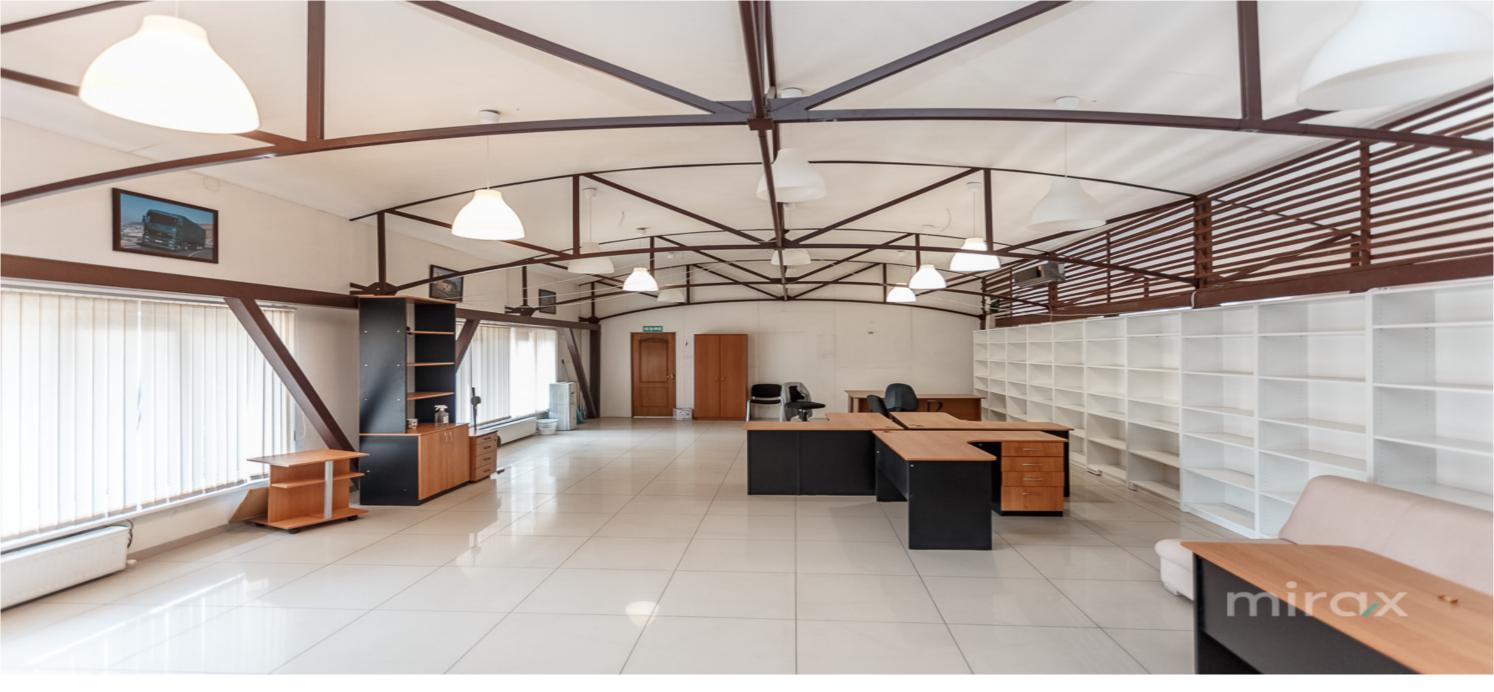

# mirax

Office for rent, located on Ismail str., sec. Center. Total area: 100 sqm. Partitioning: sanitary block, open space. Characteristics:

- connected to all communications;

- gas boiler;
- air conditioning;
- separate entrance;
- increased visibility;
- open parking;