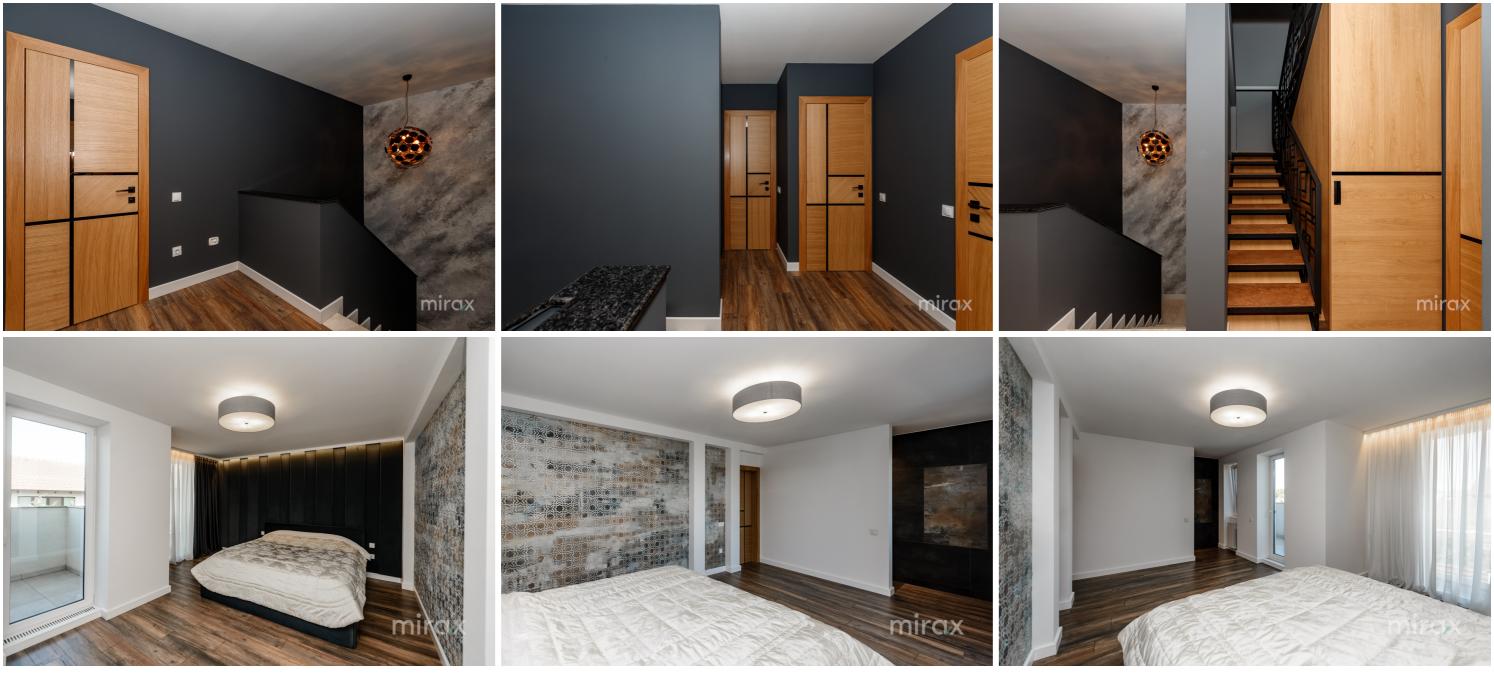

#### Partitioning :

1 Level: entrance hall, spacious living room with panoramic windows, kitchen with access to the terrace at the back of the house, dining room, bathroom.
2 Level: master bedroom with private bathroom, 2 bedrooms, sanitary block, balcony.
Attic: open space.

- Characteristics:
- furnished;
- equipped with household appliances;
- autonomous heating;
- euro repair;
- parking for 2 cars;

Sergiu Muntean

- terrace behind the house;
- the courtyard landscaped with lawn;
- autonomous irrigation.