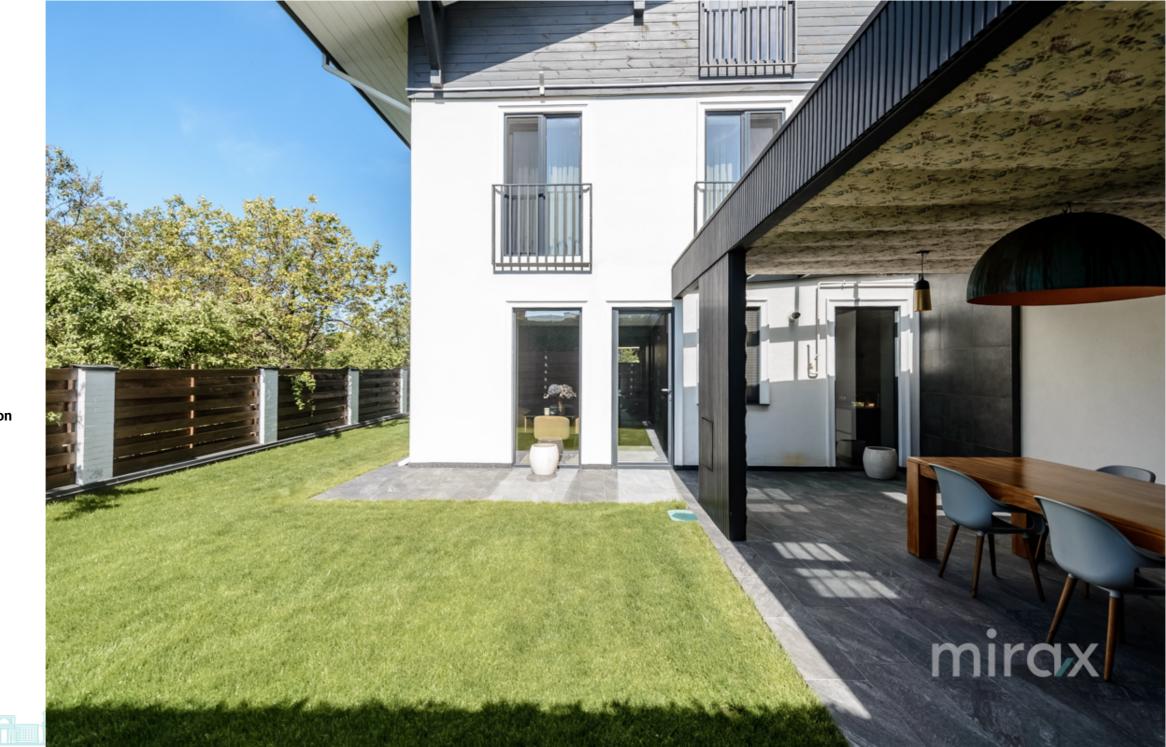

#### Partitioning :

1 Level: entrance hall, spacious living room with panoramic windows, kitchen with access to the terrace at the back of the house, dining room, bathroom.
2 Level: master bedroom with private bathroom, 2 bedrooms, sanitary block, balcony.
Attic: open space.

- Characteristics:
- furnished;
- equipped with household appliances;
- autonomous heating;
- euro repair;
- parking for 2 cars;

Sergiu Muntean

- terrace behind the house;
- the courtyard landscaped with lawn;
- autonomous irrigation.

Well-developed infrastructure near the forest. Easy access to transport.

079 476 777

Localizare pe hartă
POIANA SILVICĂ, DUMBRAVA, CHIȘINĂU

Poiana Silvică, Dumbrava, Chișinău

Image not found or type unknown