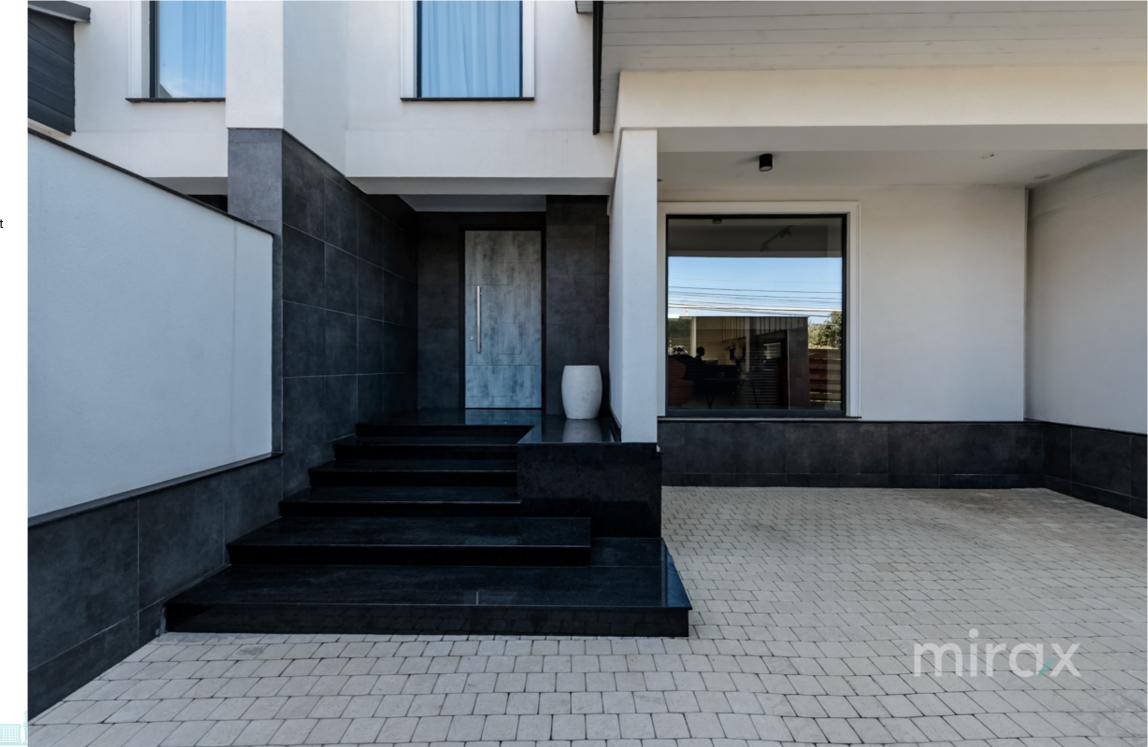

#### Partitioning :

1 Level: entrance hall, spacious living room with panoramic windows, kitchen with access to the terrace at the back of the house, dining room, bathroom.
2 Level: master bedroom with private bathroom, 2 bedrooms, sanitary block, balcony.
Attic: open space.

- Characteristics:
- furnished;
- equipped with household appliances;
- autonomous heating;
- euro repair;
- parking for 2 cars;

Sergiu Muntean

- terrace behind the house;
- the courtyard landscaped with lawn;
- autonomous irrigation.