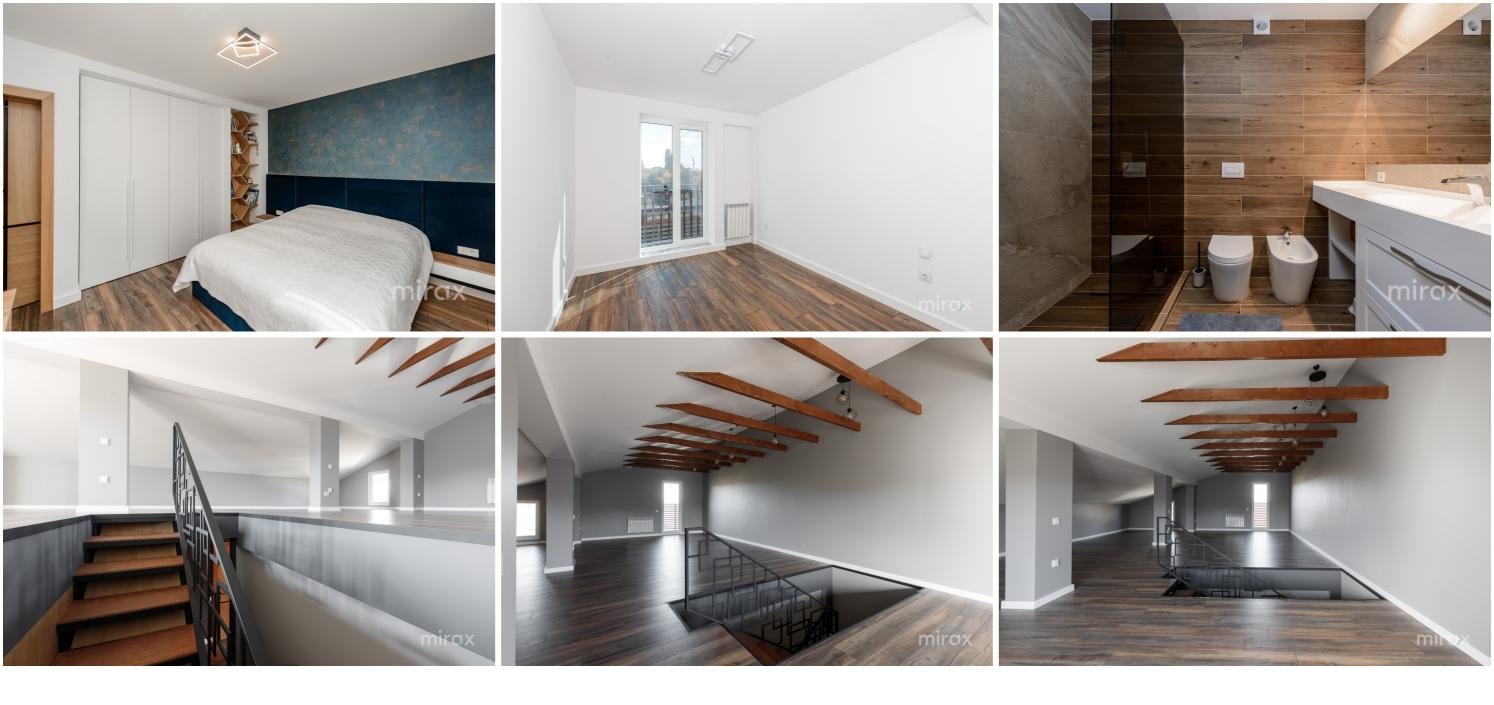

#### Partitioning :

1 Level: entrance hall, spacious living room with panoramic windows, kitchen with access to the terrace at the back of the house, dining room, bathroom.
2 Level: master bedroom with private bathroom, 2 bedrooms, sanitary block, balcony.
Attic: open space.

- Characteristics:
- furnished;
- equipped with household appliances;
- autonomous heating;
- euro repair;
- parking for 2 cars;

Sergiu Muntean

- terrace behind the house;
- the courtyard landscaped with lawn;
- autonomous irrigation.