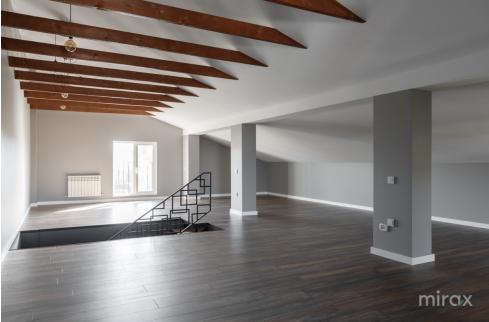

#### Partitioning :

1 Level: entrance hall, spacious living room with panoramic windows, kitchen with access to the terrace at the back of the house, dining room, bathroom.
2 Level: master bedroom with private bathroom, 2 bedrooms, sanitary block, balcony.
Attic: open space.