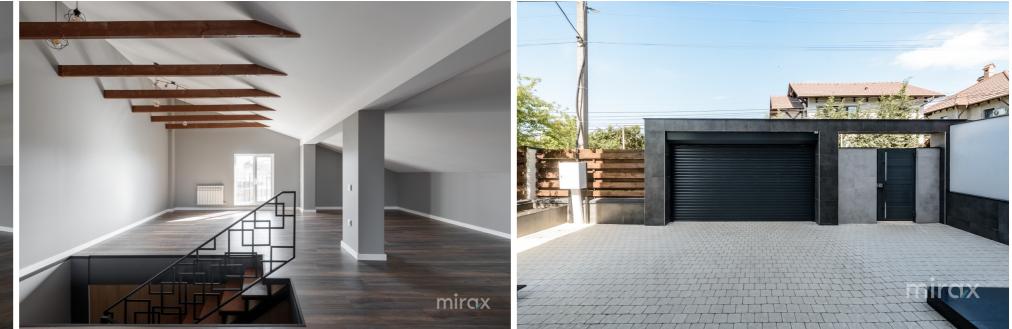

#### Partitioning :

1 Level: entrance hall, spacious living room with panoramic windows, kitchen with access to the terrace at the back of the house, dining room, bathroom.
2 Level: master bedroom with private bathroom, 2 bedrooms, sanitary block, balcony.
Attic: open space.

- Characteristics:
- furnished;
- equipped with household appliances;
- autonomous heating;
- euro repair;
- parking for 2 cars;

Sergiu Muntean

- terrace behind the house;
- the courtyard landscaped with lawn;
- autonomous irrigation.