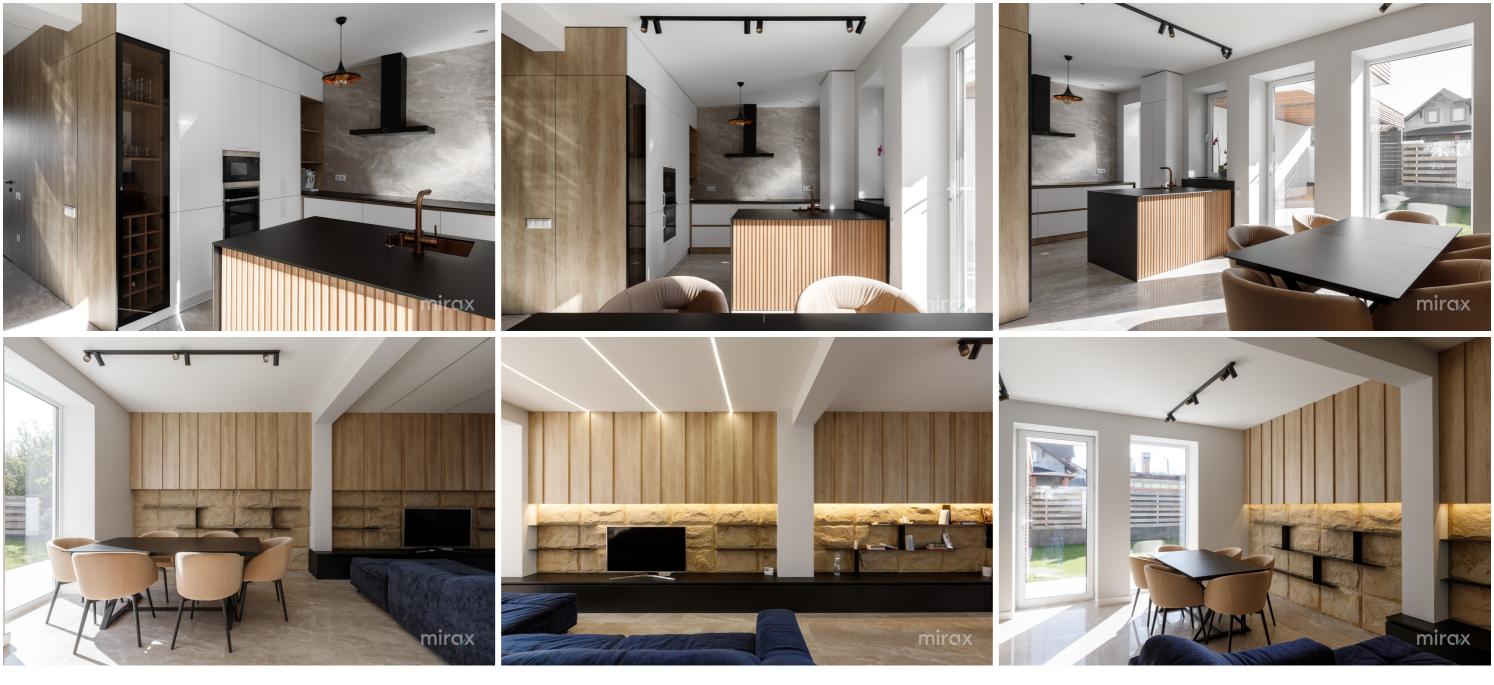

#### Partitioning :

1 Level: entrance hall, spacious living room with panoramic windows, kitchen with access to the terrace at the back of the house, dining room, bathroom.
2 Level: master bedroom with private bathroom, 2 bedrooms, sanitary block, balcony.
Attic: open space.

- Characteristics:
- furnished;
- equipped with household appliances;
- autonomous heating;
- euro repair;
- parking for 2 cars;

Sergiu Muntean

- terrace behind the house;
- the courtyard landscaped with lawn;
- autonomous irrigation.