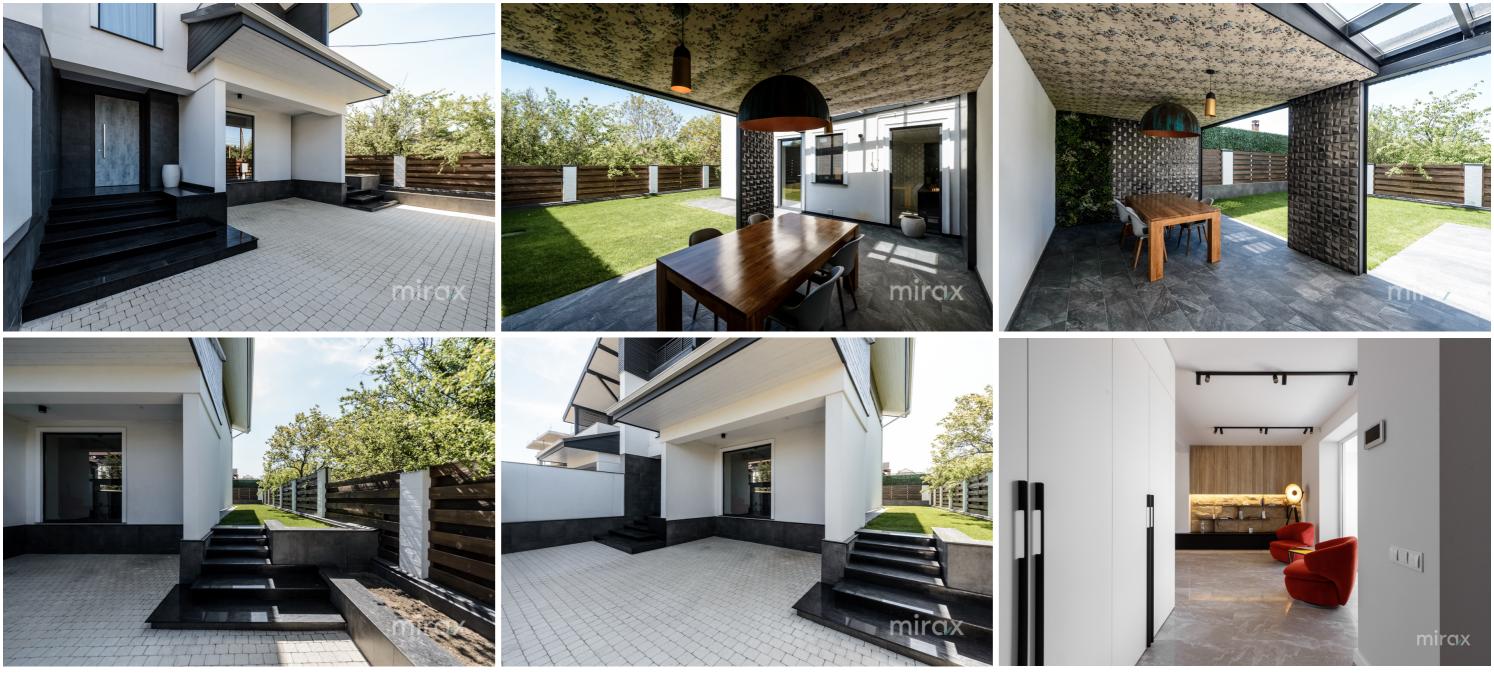

New building Renovation

PlumbingSewerageGasificationWith plumbingWith sewerageWith gasification

079 476 777

<sup>Sale</sup> 350 000 €

Sergiu Muntean

Duplex for sale located in a quiet location, Poiana Silvică, Dumbrava. Total area: 220 sq m Land surface: 3 ares

#### Partitioning :

1 Level: entrance hall, spacious living room with panoramic windows, kitchen with access to the terrace at the back of the house, dining room, bathroom.
2 Level: master bedroom with private bathroom, 2 bedrooms, sanitary block, balcony.
Attic: open space.

- Characteristics:
- furnished;
- equipped with household appliances;
- autonomous heating;
- euro repair;
- parking for 2 cars;

Sergiu Muntean

- terrace behind the house;
- the courtyard landscaped with lawn;
- autonomous irrigation.

Well-developed infrastructure near the forest. Easy access to transport.

079 476 777

Localizare pe hartă
POIANA SILVICĂ, DUMBRAVA, CHIȘINĂU

Poiana Silvică, Dumbrava, Chișinău

Image not found or type unknown