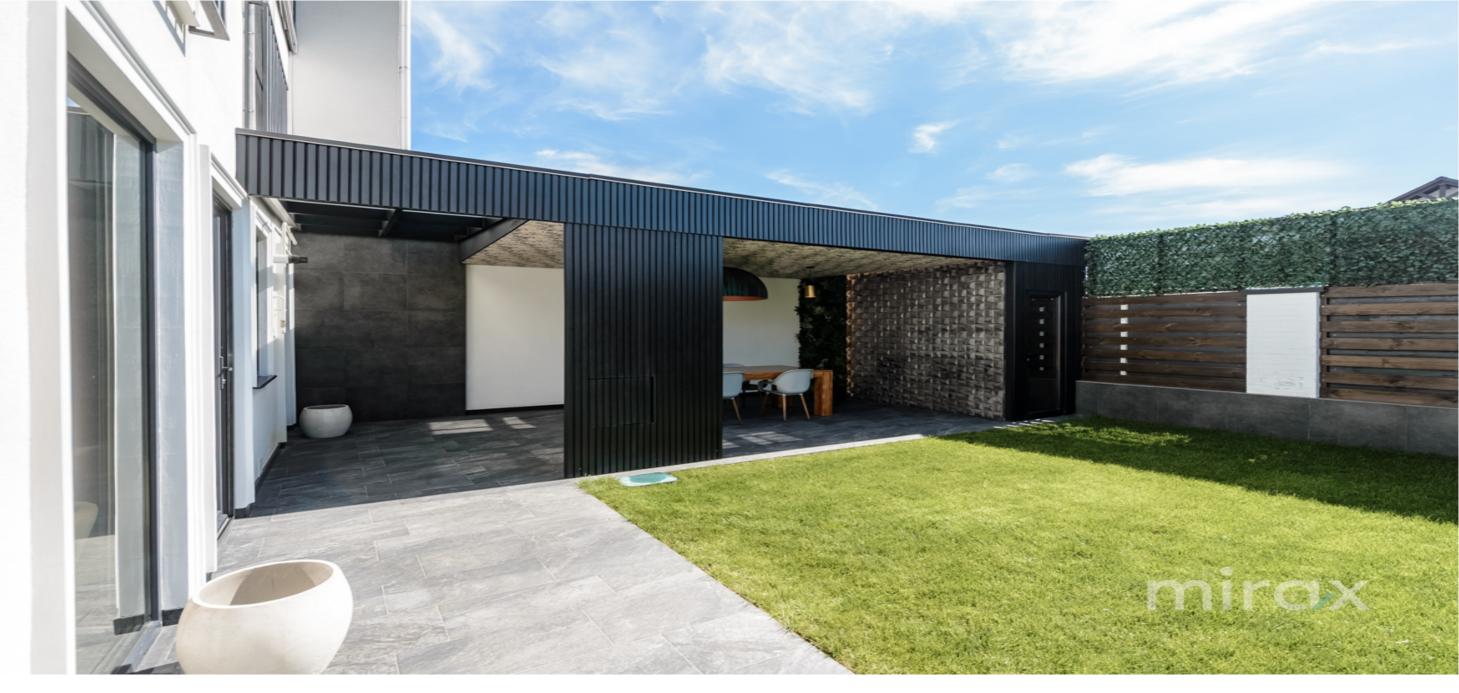

#### Partitioning :

1 Level: entrance hall, spacious living room with panoramic windows, kitchen with access to the terrace at the back of the house, dining room, bathroom.
2 Level: master bedroom with private bathroom, 2 bedrooms, sanitary block, balcony.
Attic: open space.

- Characteristics:
- furnished;
- equipped with household appliances;
- autonomous heating;
- euro repair;
- parking for 2 cars;

Sergiu Muntean

- terrace behind the house;
- the courtyard landscaped with lawn;
- autonomous irrigation.