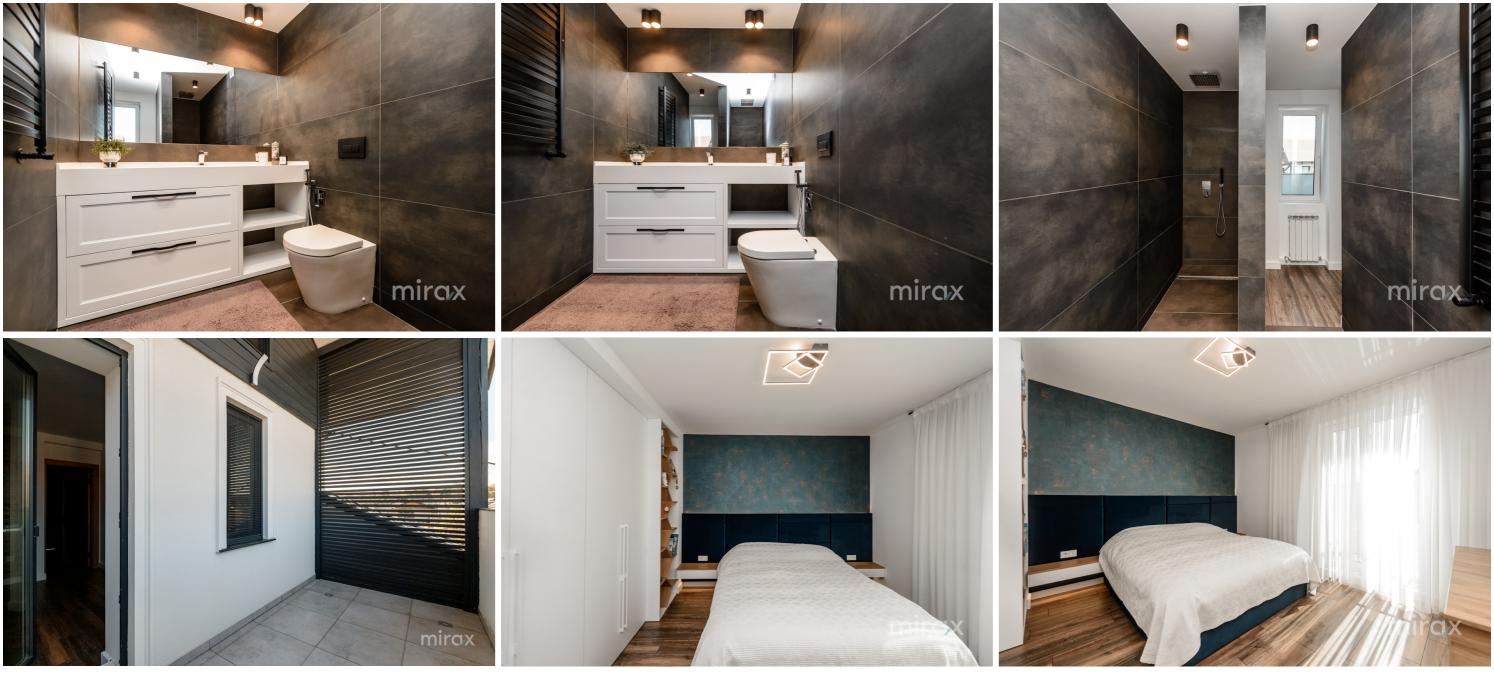

#### Partitioning :

1 Level: entrance hall, spacious living room with panoramic windows, kitchen with access to the terrace at the back of the house, dining room, bathroom.
2 Level: master bedroom with private bathroom, 2 bedrooms, sanitary block, balcony.
Attic: open space.

- Characteristics:
- furnished;
- equipped with household appliances;
- autonomous heating;
- euro repair;
- parking for 2 cars;

Sergiu Muntean

- terrace behind the house;
- the courtyard landscaped with lawn;
- autonomous irrigation.