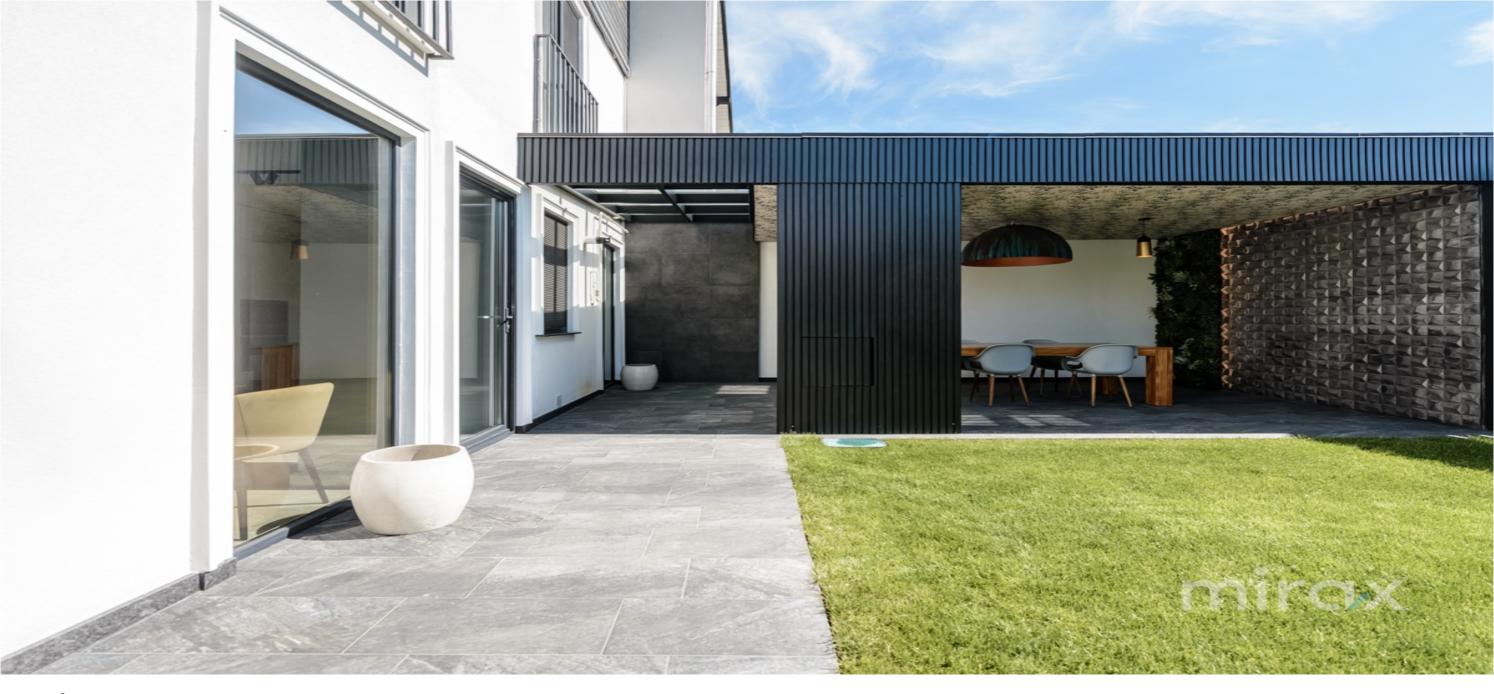

#### Partitioning :

1 Level: entrance hall, spacious living room with panoramic windows, kitchen with access to the terrace at the back of the house, dining room, bathroom.
2 Level: master bedroom with private bathroom, 2 bedrooms, sanitary block, balcony.
Attic: open space.

- Characteristics:
- furnished;
- equipped with household appliances;
- autonomous heating;
- euro repair;
- parking for 2 cars;

Sergiu Muntean

- terrace behind the house;
- the courtyard landscaped with lawn;
- autonomous irrigation.