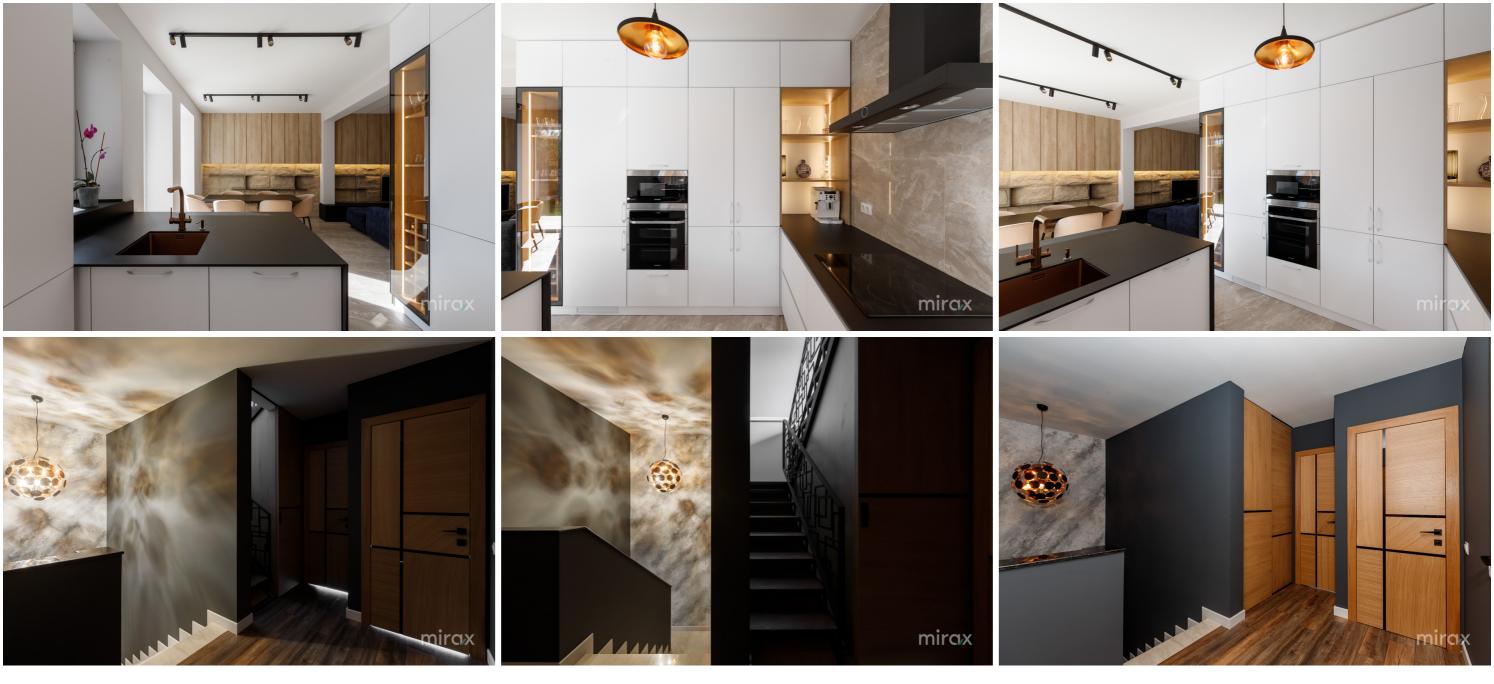

#### Partitioning :

1 Level: entrance hall, spacious living room with panoramic windows, kitchen with access to the terrace at the back of the house, dining room, bathroom.
2 Level: master bedroom with private bathroom, 2 bedrooms, sanitary block, balcony.
Attic: open space.

- Characteristics:
- furnished;
- equipped with household appliances;
- autonomous heating;
- euro repair;
- parking for 2 cars;

Sergiu Muntean

- terrace behind the house;
- the courtyard landscaped with lawn;
- autonomous irrigation.