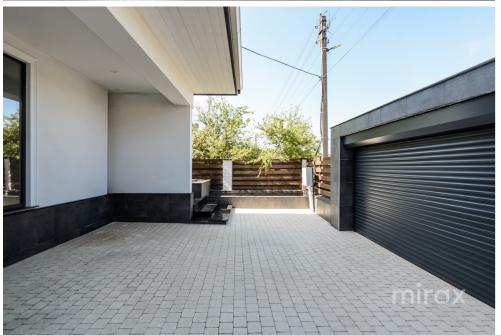

- Characteristics:
- furnished;
- equipped with household appliances;
- autonomous heating;
- euro repair;
- parking for 2 cars;

Sergiu Muntean

- terrace behind the house;
- the courtyard landscaped with lawn;
- autonomous irrigation.