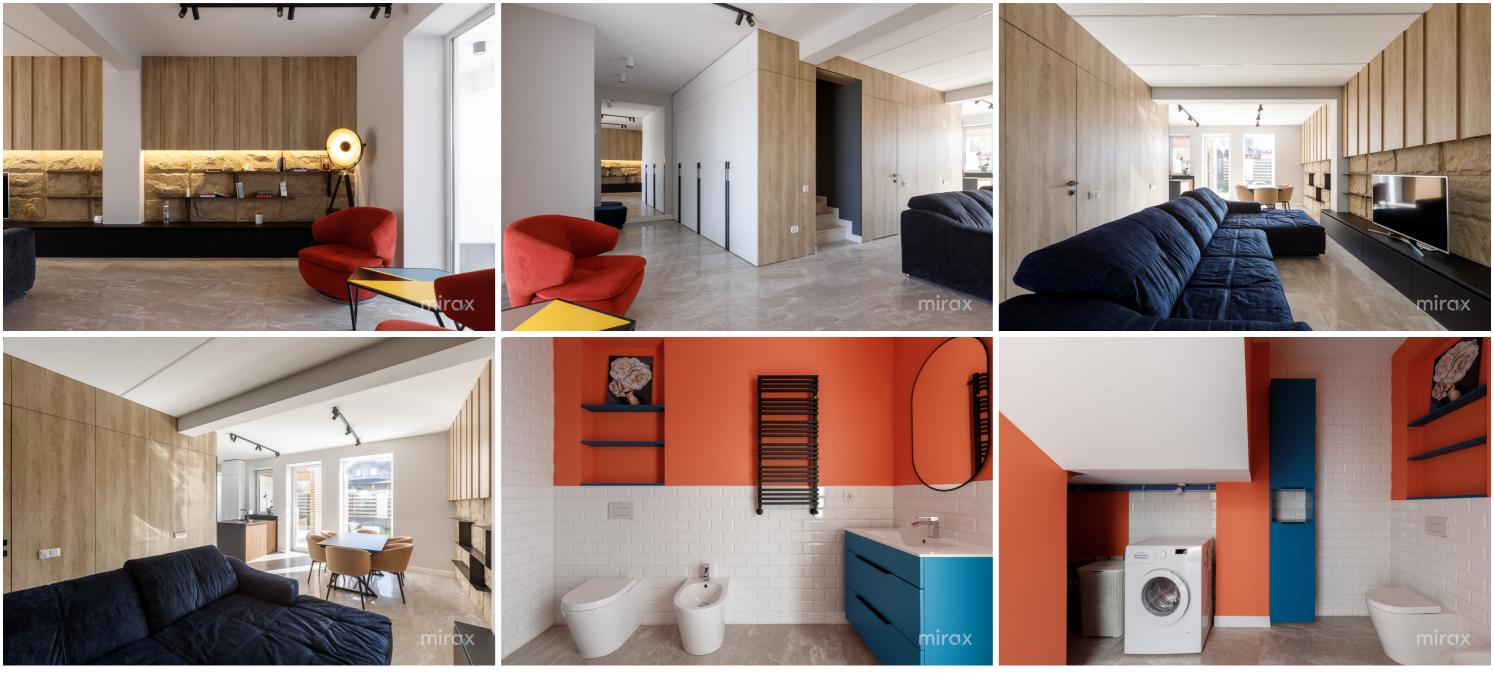

#### Partitioning :

1 Level: entrance hall, spacious living room with panoramic windows, kitchen with access to the terrace at the back of the house, dining room, bathroom.
2 Level: master bedroom with private bathroom, 2 bedrooms, sanitary block, balcony.
Attic: open space.

- Characteristics:
- furnished;
- equipped with household appliances;
- autonomous heating;
- euro repair;
- parking for 2 cars;

Sergiu Muntean

- terrace behind the house;
- the courtyard landscaped with lawn;
- autonomous irrigation.